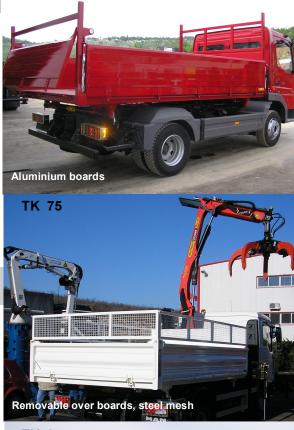

#### Optional:

- aluminium side boards, thickness 25 mm AL
- A LIB - rear board opening «a libro»
- NAD - over boards, height 400 mm - steel mesh, removable

### TK 45 TK 65 TK 75

TK 45— for vehicle 7 – 9 t GVW TK 65— for vehicle 10 t GVW TK 75— for vehicle 12 t GVW

### Steel tipper body:

- floor made of steel HARDOX HX 450, , thickness 4 mm
- fixed front board with cab protection (only without the crane)
- boards made of steel S355, thickness 2 mm, side, thickness 60 mm
- two way opening system for side boards
- one piece side boards
- rear board tipper opening (lover part only) with automatic mehanical opening / closing system
- rear colums removable (with screws)

### Optional:

- 100 mm higher boards (high 500 mm). (TK 45) 500
- 600 - 100 mm higher boards (high 600 mm) - (TK 75)
- aluminium side boards, thickness 40 mm AL
- DSZ - pneumatic two way opening rear board . tipper and down side opening
- rear board opening «a libro» AIIB