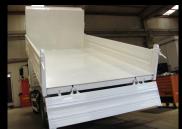

## TK 10 TK 35

TK 10 — for vehicle 3,5 - 5,5 t GVW TK 35 — for vehicle 6 - 6.5 t GVW

### Steel tipper body:

- floor made of steel S355, thickness 3 mm
- fixed front board with cab protection
- boards made of steel S355, thickness 2 mm
- side boards opening . lower part only
- two way opening rear board. tipper and down side opening

#### Optional:

- aluminium side boards, thickness 25 mm AL
- A LIB - rear board opening «a libro»
- NAD - over boards, height 400 mm - steel mesh, removable