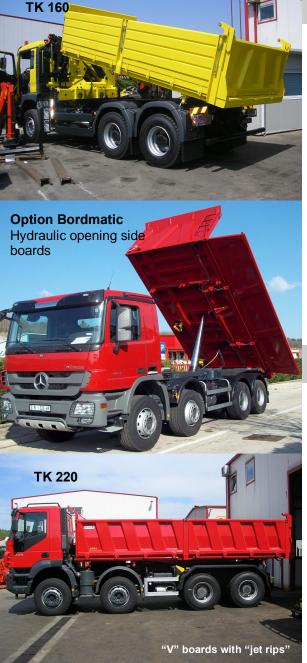

### TK 160 TK 200 TK 220

### **TK 160**

#### TK 160- for vehicle 26 t GVW

#### Steel tipper body:

- floor made of steel HARDOX HX 450, , thickness 5 mm
- fixed front board with cab protection (only without the crane)
- boards made of steel S355, thickness 3,0 mm, side thickness 60 mm, strength with %jet rips+
- two way opening system for side boards
- two pieces side boards with central column
- rear board tipper opening (lover part only) with automatic mehanical opening /
- central column removeable, front and rear fixed

## TK 200 TK 220

TK 200 - for vehicle 33 t GVW TK 220 - for vehicle 41 t GVW