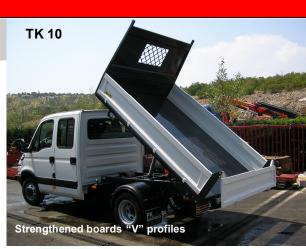

### Optional:

VHX600 - strengthened side boards, high 600 mm - "V" profiles, steel Weldox 700, thickness 3.2 mm (increasing tipper weight for 150 kg)

- strengthened side boards, high 800 mm - "V" profiles, steel Weldox 700, VHX800 thickness 3.2 mm (increasing tipper weight for 180 kg)

VHX1000 - strengthened side boards, high 1000 mm - "V" profiles, steel Weldox 700, thickness 3.2 mm (increasing tipper weight for 220 kg)

ΑL - aluminium side boards, thickness 40 mm

400 M - over boards, height 400 mm - steel mesh, removable