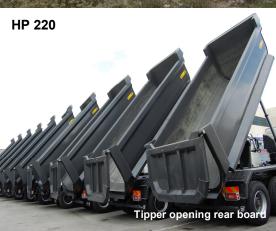

### HP 200 HP 220

Boards strength with " jet rips"

HP 200 - for vehicle 33 t GVW-"HALF PIPE HP 220 - for vehicle 32 - 41 t GVW-"HALF PIPE"

### Steel tipper body:

- rear tipper sHALF PIPE+
- floor made of steel HARDOX HX 450, thickness 6 mm (HP 200) or thickness 8 mm (HP 220)
- side boards with "V" profiles, made of steel Weldox 700 front and rear bords - thickness 5 mm, side boards- thickness 4 mm (HP 200) front and rear bords - thickness 6 mm, side boards- thickness 5 mm (HP 220)
- fixed front board with cab protection
- rear board tipper opening (lover part only) with automatic mehanical opening / closing system

### **TIPPER OPENING**