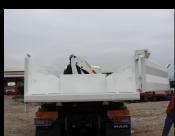

# PK REAR TIPPERS FOR CONSTRUCTION ACTIVITIES SK 160 SK 200 M "HALF-PIPE" TIPPERS HP 200 HP 220

**SK 200 M** 

### **SK 160**

#### SK 160 - for vehicle 26 t GVW

### Steel tipper body:

- rear tipper
- floor made of steel HARDOX HX 450, thickness 6 mm
- boards made of steel WELDOX 700, thickness 4 mm, side thickness 80mm
- fixed side boards, strength with %jet rips+
- rear board tipper opening (lover part only) with automatic mehanical opening / closing
- fixed front board with cab protection