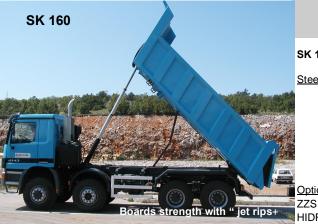

### **SK 160**

#### SK 160 - for vehicle 26 t GVW

### Steel tipper body:

- rear tipper
- floor made of steel HARDOX HX 450, thickness 6 mm
- boards made of steel WELDOX 700, thickness 4 mm, side thickness 80mm
- fixed side boards, strength with %jet rips+
- rear board tipper opening (lover part only) with automatic mehanical opening / closing
- fixed front board with cab protection

#### Options:

- extension for the unloading the material 400 mm . (instead of 200 mm)
- HIDR - hydraulic instalation for trailer