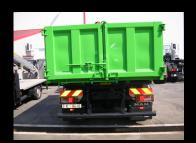

### **SKK 115 SKK 160**

SKK 115 for industrial waste

### **SKK 115**

#### SKK 115 - for vehicle 18 t GVW

#### Steel tipper body:

- floor made of steel HARDOX HX 450, thickness 4 mm
- boards made of steel S355, thickness 3,0 mm, side thickness 70 mm
- fixed front board, high 2000 mm
- fixed side boards, strength with %jet rips+
- rear board opening «a libro»