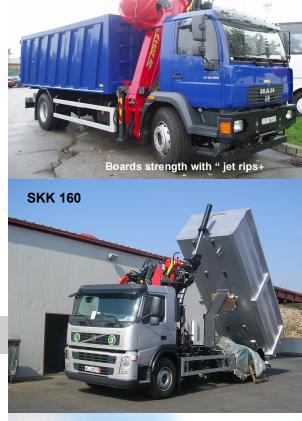

SKK 160 - for vehicle 26 t GVW

## **SKK 160**

### Steel tipper body:

- floor made of steel HARDOX HX 450, , thickness 6 mm
- boards made of steel WELDOX 700, thickness 4 mm, side thickness 80mm
- fixed side boards made of +Z+profiles
- rear board opening «a libro»
- fixed front board

### Options:

- tipper opening rear board

ZAS - rear board side opening

ZAS+N - rear board side opening and tipper opening

HIDR - hydraulic instalation for trailer