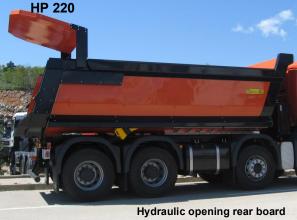

### HP 200 HP 220

Boards strength with " jet rips"

HP 200 - for vehicle 33 t GVW-"HALF PIPE HP 220 - for vehicle 32 - 41 t GVW-"HALF PIPE"

### Options:

- hydraulic opening rear board double-acting hydraulic
  - (cylinders for opening and closing; electromagnetic control valve)
- side boards made of WELDOX 700,
  - for HP 200 thickness 5 mm (instead of 4 mm) increasing tipper weight for 120 kg for HP 220 - thickness 6 mm (instead of 5 mm) increasing tipper weight for 120 kg
- S6/S8 side boards made of WELDOX 700,
  - for HP 200 thickness 6 mm (instead of 5 mm); increasing tipper weight for 60 kg for HP 220 - thickness 8 mm (instead of 6 mm); increasing tipper weight for 60 kg