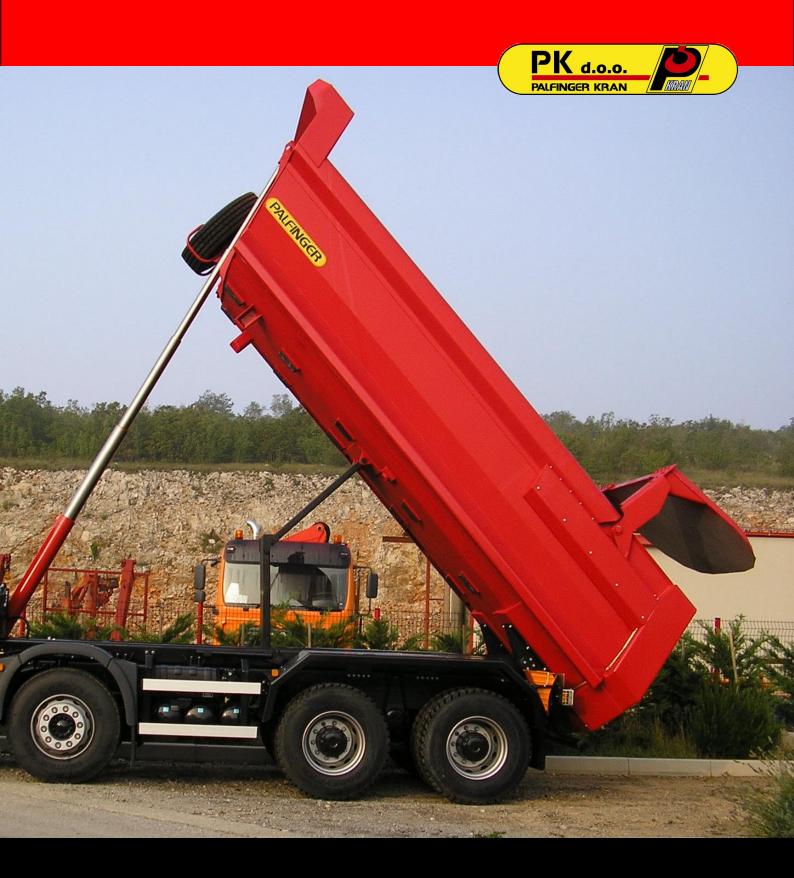

### PK TREE WAY TIPPERS

#### TK 10 TK 35 TK 45 TK 65 TK 75 TK 95 TK 115

## TK 10 TK 35

TK 10 — for vehicle 3,5 - 5,5 t GVW TK 35 — for vehicle 6 - 6.5 t GVW