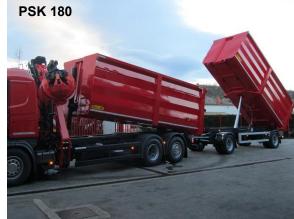

# PK REAR TIPPERS FOR CONSTRUCTION ACTIVITIES SK 160 SK 200 M "HALF-PIPE" TIPPERS HP 200 HP 220

**SK 200 M** 