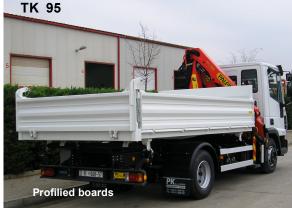

# TK 95 TK 115

TK 95— for vehicle 14-16 t GVW TK 115—for vehicle 18-19 t GVW

### Steel tipper body:

- floor made of steel HARDOX HX 450, thickness 4 mm
- fixed front board with cab protection (only without the crane)
- boards made of steel S355, thickness 2,5 mm, side thickness 60 mm
- two way opening system for side boards
- one piece side boards up to length 4500 mm two pieces side boards from length 4500 mm
- rear board tipper opening (lover part only) with automatic mehanical opening / closing system

### Optional:

VHX600 - strengthened side boards, high 600 mm - "V" profiles, steel Weldox 700, thickness 3.2 mm (increasing tipper weight for 150 kg)

- strengthened side boards, high 800 mm - "V" profiles, steel Weldox 700, VHX800 thickness 3.2 mm (increasing tipper weight for 180 kg)