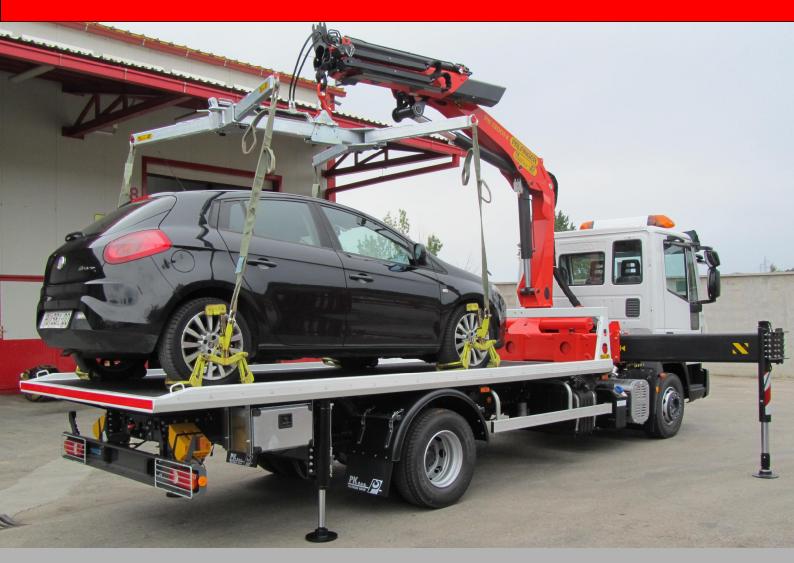

# FIXED PLATFORMS F 75 F100 F 130 F180

### **FIXED PLATFORMS - F**

- ♦ **F 75** constructed for vehicles up to 7,5 t GVW
- ◆ F 100 constructed for vehicles up to 10,0 t GVW
- ◆ F 130 constructed for vehicles up to 13,0 t GVW
- ◆ F 180 constructed for vehicles up to 18,0 t GVW

- usable only with a crane
- loading area made of steel
- anti-slide coating
- ♦ toolbox
- mudguards
- side under run protection and side lights

### **EQUIPMENT**

◆ CARRIER FOR LIFTING SYSTEM

LIFTING FRAME WITH HYDRAULIC NIVELATION

♦ WHEEL CLAMP

♦ WHEEL CLAMP STRAPS

♦ HOOK ON PLATEAU