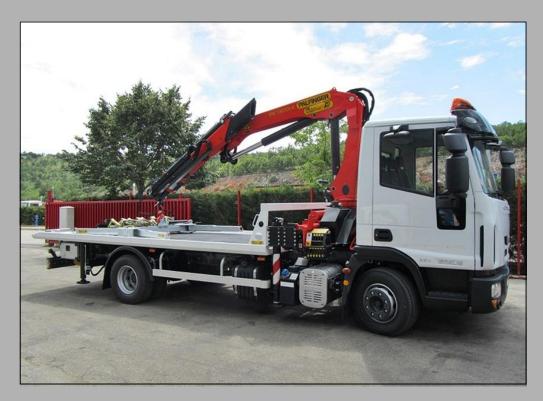

# FIXED PLATFORMS F 75 F100 F 130 F180

### **FIXED PLATFORMS - F**

- ♦ **F 75** constructed for vehicles up to 7,5 t GVW
- ◆ F 100 constructed for vehicles up to 10,0 t GVW
- ◆ F 130 constructed for vehicles up to 13,0 t GVW
- ◆ F 180 constructed for vehicles up to 18,0 t GVW

- usable only with a crane
- loading area made of steel
- anti-slide coating
- ♦ toolbox
- mudguards
- side under run protection and side lights