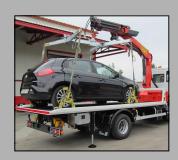

### **HYDRAULIC SLIDING PLATFORMS - HK**

- ♦ **HK 50** constructed for vehicles up to 5,0 t GVW
- ♦ **HK 65** constructed for vehicles up to 6,5 t GVW
- ♦ HK 80 constructed for vehicles up to 8,0 t GVW

### **HYDRAULICS SLIDING PLATFORMS - HK**

- ♦ HK 100 constructed for vehicles up to 10,0 t GVW
- ♦ **HK 130** constructed for vehicles up to 13,0 t GVW
- HK 180 constructed for vehicles up to 18,0 t GVW

- loading tilting / sliding surface made of special steel with high strenght
- platform with antislide coating
- the edge profile perforated for cargo binding
- subframe and tipping frame; steel galvanized
- hydraulic winch sliding
- removable pulley with 3 instalation positions on the platform
- removable wheel choks mounted on the platform
- spot light on platform
- toolbox made of inox
- side under run protection and side lights