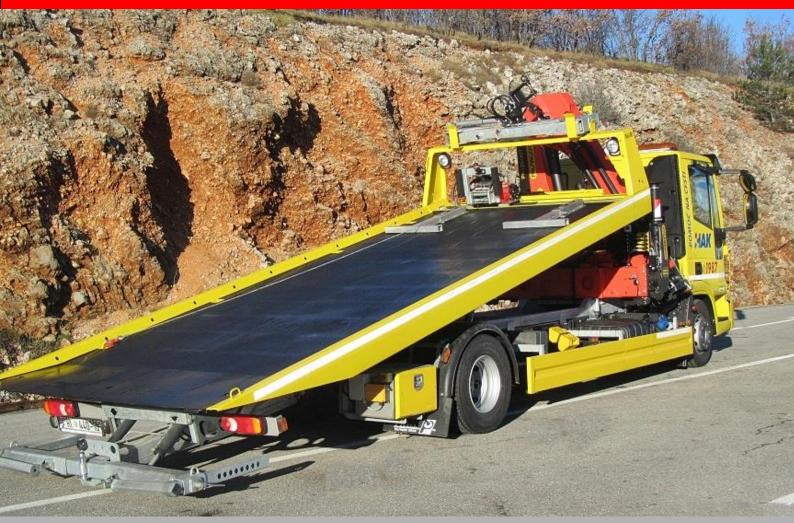

### **HYDRAULIC SLIDING PLATFORMS - HK**

- ♦ **HK 50** constructed for vehicles up to 5,0 t GVW
- ♦ **HK 65** constructed for vehicles up to 6,5 t GVW
- ♦ HK 80 constructed for vehicles up to 8,0 t GVW

- loading tilting / sliding surface made of aluminium
- platform with antislide coating
- clamps for cargo in plateu
- subframe and tipping frame; steel galvanized
- hydraulic winch sliding
- removable pulley with 3 instalation positions on the platform
- removable wheel choks mounted on the platform
- spot light on platform
- toolbox made of inox
- side under run protection and side lights