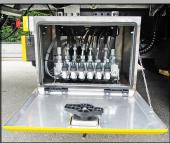

### **EQUIPMENT**

◆ CARRIER FOR LIFTING SYSTEM

LIFTING FRAME WITH HYDRAULIC NIVELATION

♦ WHEEL CLAMP

♦ WHEEL CLAMP STRAPS

♦ HOOK ON PLATEAU