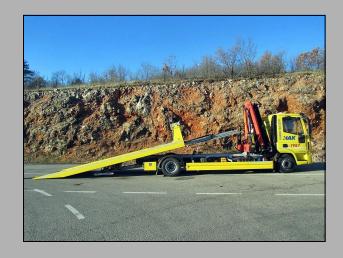

### HYDRAULIC TILTING PLATFORMS HN 80 HN 100 HN 130 HN 180

### **HYDRAULIC TITLING PLATFORMS - HN**

- ♦ HN 80 constructed for vehicles up to 8,0 t GVW
- HN 100 constructed for vehicles up to 10,0 t GVW
- HN 130 constructed for vehicles up to 13,0 t GVW
- HN 180 constructed for vehicles up to 18,0 t GVW

- loading titling / sliding surface made of special steel
- platform with antislide coating
- steel ramps hydraulic lifting
- removable wheel choks mounted on the platform
- subframe: steel / galvanized
- spot light on platform
- toolbox made of inox
- mudguards
- side under run protection and side lights