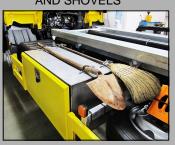

to 13,0 t GVW
- HN 180 constructed for vehicles up to 18,0 t GVW

- loading titling / sliding surface made of special steel
- platform with antislide coating
- steel ramps hydraulic lifting
- removable wheel choks mounted on the platform
- subframe: steel / galvanized
- spot light on platform
- toolbox made of inox
- mudguards
- side under run protection and side lights



## **EQUIPMENT**

♦ REMOVABLE WINCH



REMOVABLE PULLEY



♦ TOWING FRAME



PLATEU PROTECTION





♦ WHEEL CHOKS RETRACTED



♦ WHEEL CHOKS EXTRACTED



REMOVABLE WHEEL CHOKS



ROLLERS FOR EASY SLIDING (for HK)



♦ HOOK ON TOWING FRAME



## **EQUIPMENT**

WORKING REFLECTORS



LIGHT PROTECTION



MANUAL CONTROL



RADIO REMOTE





♦ PROTECTION - MUDGUARDS



TRASH CAN



♦ TOOLBOX



♦ HOLDER FOR BROOM AND SHOVELS



♦ ROOF LED SIGNALIZATION



# FIXED PLATFORMS F 75 F100 F 130 F180



### **FIXED PLATFORMS - F**

- ♦ **F 75** constructed for vehicles up to 7,5 t GVW
- ◆ F 100 constructed for vehicles up to 10,0 t GVW
- ◆ F 130 constructed for vehicles up to 13,0 t GVW
- ◆ F 180 constructed for vehicles up to 18,0 t GVW

- usable only with a crane
- loading area made of steel
- anti-slide coating
- ♦ toolbox
- mudguards
- side under run protection and side lights



### **EQUIPMENT**

◆ CARRIER FOR LIFTING SYSTEM



LIFTING FRAME WITH HYDRAULIC NIVELATION







♦ WHEEL CLAMP



♦ WHEEL CLAMP STRAPS



♦ HOOK ON PLATEAU