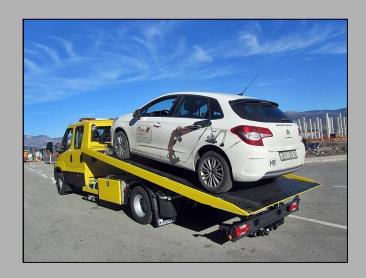

### **HYDRAULIC SLIDING PLATFORMS - HK**

- ♦ **HK 50** constructed for vehicles up to 5,0 t GVW
- ♦ **HK 65** constructed for vehicles up to 6,5 t GVW
- ♦ HK 80 constructed for vehicles up to 8,0 t GVW

- loading tilting / sliding surface made of aluminium
- platform with antislide coating
- clamps for cargo in plateu
- subframe and tipping frame; steel galvanized
- hydraulic winch sliding
- removable pulley with 3 instalation positions on the platform
- removable wheel choks mounted on the platform
- spot light on platform
- toolbox made of inox
- side under run protection and side lights