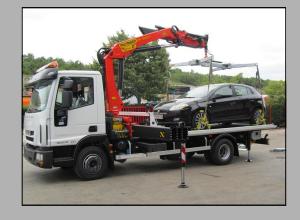

# FIXED PLATFORMS F 75 F100 F 130 F180

### **FIXED PLATFORMS - F**

- ♦ **F 75** constructed for vehicles up to 7,5 t GVW
- ◆ F 100 constructed for vehicles up to 10,0 t GVW
- ◆ F 130 constructed for vehicles up to 13,0 t GVW
- ◆ F 180 constructed for vehicles up to 18,0 t GVW

- usable only with a crane
- loading area made of steel
- anti-slide coating
- ♦ toolbox
- mudguards
- side under run protection and side lights