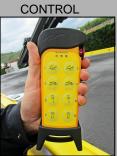

## **EQUIPMENT**

WORKING REFLECTORS

LIGHT PROTECTION

MANUAL CONTROL

RADIO REMOTE

♦ PROTECTION - MUDGUARDS

TRASH CAN

♦ TOOLBOX