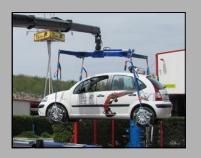

### **EQUIPMENT**

◆ CARRIER FOR LIFTING SYSTEM

LIFTING FRAME WITH HYDRAULIC NIVELATION

♦ WHEEL CLAMP

♦ WHEEL CLAMP STRAPS

♦ HOOK ON PLATEAU