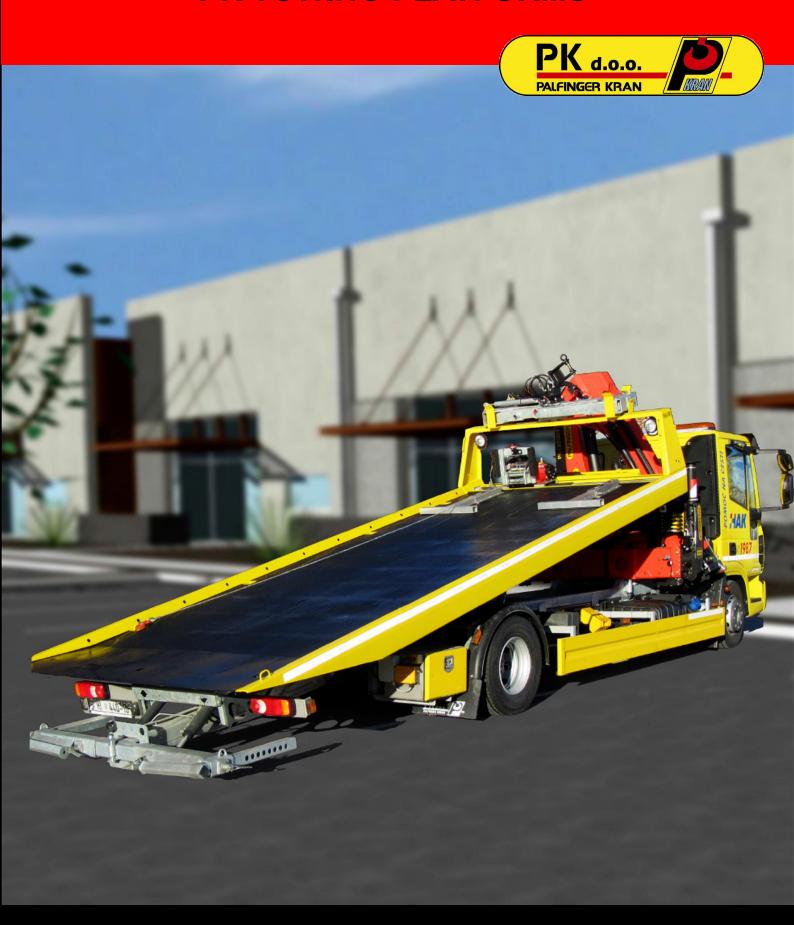

# HYDRAULICS SLIDING PLATFORMS HK 50 HK 65 HK 80

### **HYDRAULIC SLIDING PLATFORMS - HK**

- ♦ **HK 50** constructed for vehicles up to 5,0 t GVW
- ♦ **HK 65** constructed for vehicles up to 6,5 t GVW
- ♦ HK 80 constructed for vehicles up to 8,0 t GVW

- loading tilting / sliding surface made of aluminium
- platform with antislide coating
- clamps for cargo in plateu
- subframe and tipping frame; steel galvanized
- hydraulic winch sliding
- removable pulley with 3 instalation positions on the platform
- removable wheel choks mounted on the platform
- spot light on platform
- toolbox made of inox
- side under run protection and side lights