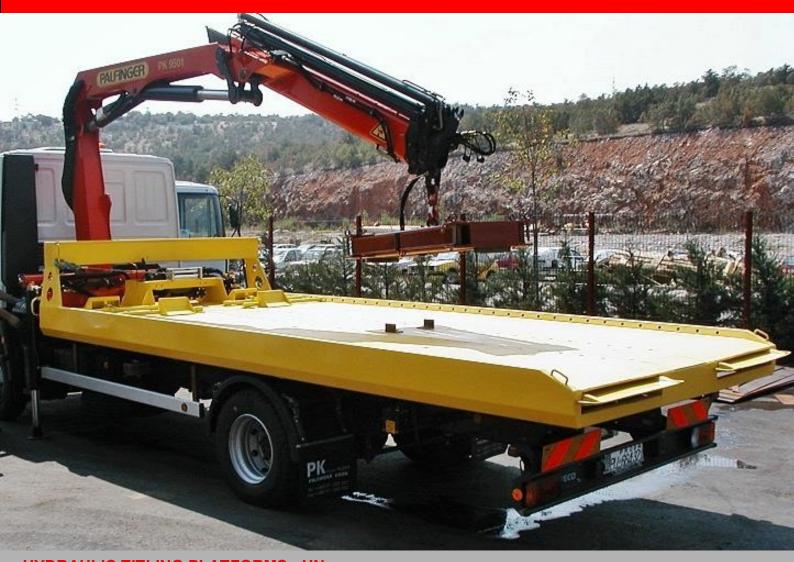

# FIXED PLATFORMS F 75 F100 F 130 F180

### **FIXED PLATFORMS - F**

- ♦ **F 75** constructed for vehicles up to 7,5 t GVW
- ◆ F 100 constructed for vehicles up to 10,0 t GVW
- ◆ F 130 constructed for vehicles up to 13,0 t GVW
- ◆ F 180 constructed for vehicles up to 18,0 t GVW

- usable only with a crane
- loading area made of steel
- anti-slide coating
- ♦ toolbox
- mudguards
- side under run protection and side lights