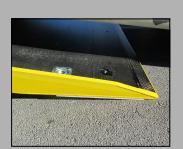

- loading tilting / sliding surface made of aluminium
- platform with antislide coating
- clamps for cargo in plateu
- subframe and tipping frame; steel galvanized
- hydraulic winch sliding
- removable pulley with 3 instalation positions on the platform
- removable wheel choks mounted on the platform
- spot light on platform
- toolbox made of inox
- side under run protection and side lights

- loading tilting / sliding surface made of special steel with high strenght
- platform with antislide coating
- the edge profile perforated for cargo binding
- subframe and tipping frame; steel galvanized
- hydraulic winch sliding
- removable pulley with 3 instalation positions on the platform
- removable wheel choks mounted on the platform
- spot light on platform
- toolbox made of inox
- side under run protection and side lights

- loading titling / sliding surface made of special steel
- platform with antislide coating
- steel ramps hydraulic lifting
- removable wheel choks mounted on the platform
- subframe: steel / galvanized
- spot light on platform
- toolbox made of inox
- mudguards
- side under run protection and side lights