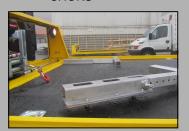

### **HYDRAULIC SLIDING PLATFORMS - HK**

- ♦ **HK 50** constructed for vehicles up to 5,0 t GVW
- ♦ **HK 65** constructed for vehicles up to 6,5 t GVW
- ♦ HK 80 constructed for vehicles up to 8,0 t GVW

- loading tilting / sliding surface made of aluminium
- platform with antislide coating
- clamps for cargo in plateu
- subframe and tipping frame; steel galvanized
- hydraulic winch sliding
- removable pulley with 3 instalation positions on the platform
- removable wheel choks mounted on the platform
- spot light on platform
- toolbox made of inox
- side under run protection and side lights