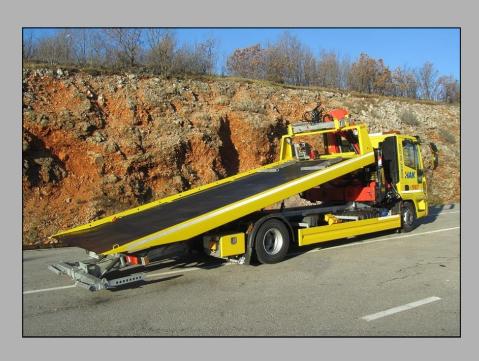

### **HYDRAULIC SLIDING PLATFORMS - HK**

- ♦ **HK 50** constructed for vehicles up to 5,0 t GVW
- ♦ **HK 65** constructed for vehicles up to 6,5 t GVW
- ♦ HK 80 constructed for vehicles up to 8,0 t GVW

### **HYDRAULICS SLIDING PLATFORMS - HK**

- ♦ HK 100 constructed for vehicles up to 10,0 t GVW
- ♦ **HK 130** constructed for vehicles up to 13,0 t GVW
- HK 180 constructed for vehicles up to 18,0 t GVW

### **HYDRAULIC TITLING PLATFORMS - HN**

- ♦ HN 80 constructed for vehicles up to 8,0 t GVW
- HN 100 constructed for vehicles up to 10,0 t GVW
- HN 130 constructed for vehicles up to 13,0 t GVW
- HN 180 constructed for vehicles up to 18,0 t GVW