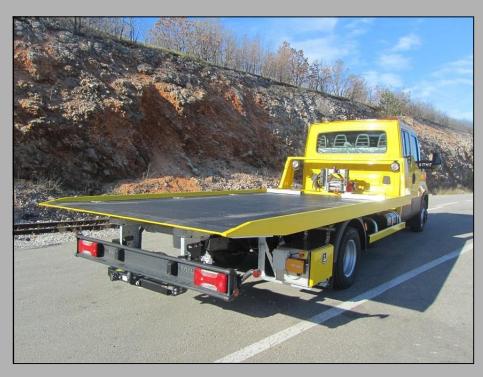

### **HYDRAULIC SLIDING PLATFORMS - HK**

- ♦ **HK 50** constructed for vehicles up to 5,0 t GVW
- ♦ **HK 65** constructed for vehicles up to 6,5 t GVW
- ♦ HK 80 constructed for vehicles up to 8,0 t GVW

- loading tilting / sliding surface made of aluminium
- platform with antislide coating
- clamps for cargo in plateu
- subframe and tipping frame; steel galvanized
- hydraulic winch sliding
- removable pulley with 3 instalation positions on the platform
- removable wheel choks mounted on the platform
- spot light on platform
- toolbox made of inox
- side under run protection and side lights

### **HYDRAULICS SLIDING PLATFORMS - HK**

- ♦ HK 100 constructed for vehicles up to 10,0 t GVW
- ♦ **HK 130** constructed for vehicles up to 13,0 t GVW
- HK 180 constructed for vehicles up to 18,0 t GVW

- loading tilting / sliding surface made of special steel with high strenght
- platform with antislide coating
- the edge profile perforated for cargo binding
- subframe and tipping frame; steel galvanized
- hydraulic winch sliding
- removable pulley with 3 instalation positions on the platform
- removable wheel choks mounted on the platform
- spot light on platform
- toolbox made of inox
- side under run protection and side lights