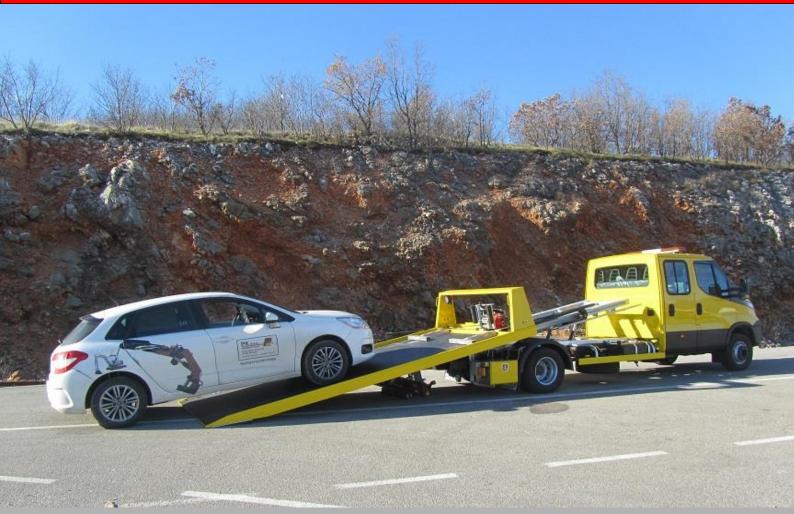

### **HYDRAULIC SLIDING PLATFORMS - HK**

- ♦ **HK 50** constructed for vehicles up to 5,0 t GVW
- ♦ **HK 65** constructed for vehicles up to 6,5 t GVW
- ♦ HK 80 constructed for vehicles up to 8,0 t GVW

- loading tilting / sliding surface made of aluminium
- platform with antislide coating
- clamps for cargo in plateu
- subframe and tipping frame; steel galvanized
- hydraulic winch sliding
- removable pulley with 3 instalation positions on the platform
- removable wheel choks mounted on the platform
- spot light on platform
- toolbox made of inox
- side under run protection and side lights