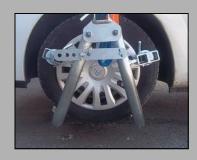

### **EQUIPMENT**

◆ CARRIER FOR LIFTING SYSTEM

LIFTING FRAME WITH HYDRAULIC NIVELATION

♦ WHEEL CLAMP

♦ WHEEL CLAMP STRAPS

♦ HOOK ON PLATEAU