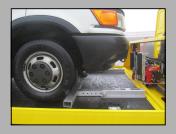

## **EQUIPMENT**

♦ REMOVABLE WINCH

REMOVABLE PULLEY

♦ TOWING FRAME

PLATEU PROTECTION

♦ WHEEL CHOKS RETRACTED

♦ WHEEL CHOKS EXTRACTED

REMOVABLE WHEEL CHOKS

ROLLERS FOR EASY SLIDING (for HK)

♦ HOOK ON TOWING FRAME