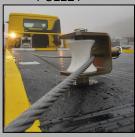

## **EQUIPMENT**

♦ REMOVABLE WINCH

REMOVABLE PULLEY

♦ TOWING FRAME

PLATEU PROTECTION

♦ WHEEL CHOKS RETRACTED

♦ WHEEL CHOKS EXTRACTED

REMOVABLE WHEEL CHOKS

ROLLERS FOR EASY SLIDING (for HK)

♦ HOOK ON TOWING FRAME