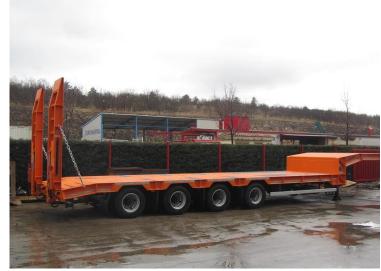

# LOW LOADER TRAILS PRS

#### **CHARACTERISTICS PRS**

gross weight from 10 - 30 GVW

high-quality BPW axles

ECO tronic system - info center with scale and monitor for measuring the total weight of the trailer

hydraulic or mechanical ramps

single or double foldable ramps

made from special steel

low loading high

air parking brake