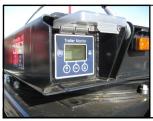

#### **TYRES**

- 8 x 265/70 R19,5
- 8 x 275/70 R22,5
- aluminium wheel rim
- steel wheel rim

ECO tronic systeminfo center with scale and monitor for measuring the total weight of the trailer

#### **CHARACTERISTICS PSK**

gross weight from 5 - 24 GVW

trailer with rear tipper

high-quality BPW axles

ECO tronic system - info center with scale and monitor for measuring the total weight of the trailer

#### **CHARACTERISTICS PTS**

gross weight 10 - 24 GVW

"custom made" according to the customer's request

high-quality BPW axels

ECO tronic system - info center with scale and monitor for measuring the total weight of the trailer

#### **CHARACTERISTICS PRS**

gross weight from 10 - 30 GVW

high-quality BPW axles

ECO tronic system - info center with scale and monitor for measuring the total weight of the trailer

hydraulic or mechanical ramps

slideway

high-quality BPW axles

ECO tronic system - info center with scale and monitor for measuring the total weight of the trailer

air suspension

pneumatic "safety-locking"system for locking containers

hook for mechanical security containers

#### **CHARACTERISTICS PPG**

gross weight from 30 - 60 GVW

"custom made" according to the customer's request

high-quality BPW axles

ECO tronic system - info center with scale and monitor for measuring the total weight of the trailer