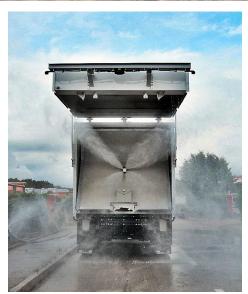

# SELF-COMPACTING SEMITRAILER PPK

**Self-compacting semitrailer PPK 020** is designed for waste compacting and transporting from waste transfer stations to the central county waste managment centre. In addition to the system of waste compacting, this semitrailer has installed high-pressure wash system of loading space.