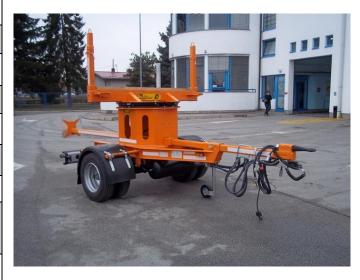

# CONTAINER TRANSPORT TRAILERS PKM

#### **CHARACTERISTICS PKM**

gross weight from 18 - 24 GVW

for transporting containers from 5, 7, 10  $\mbox{m}^{3}$  according to DIN 30720

for transporting "abroll" containers up to 7 m lenght according to DIN 30722

slideway

high-quality BPW axles

ECO tronic system - info center with scale and monitor for measuring the total weight of the trailer

air suspension

pneumatic "safety-locking"system for locking containers

hook for mechanical security containers