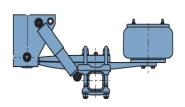

#### **DRAWBAR**

- drawbar with the silent bushing
- lenght: 1,8 m i 2 m
- towing eye diameter: 40 i 50 mm

#### **SUSPENSION**

air suspension

mehanical suspension