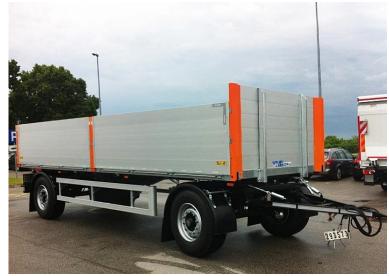

## **TIPPER TRAILERS PSK**

#### **CHARACTERISTICS PSK**

gross weight from 5 - 24 GVW

trailer with rear tipper

high-quality BPW axles

ECO tronic system - info center with scale and monitor for measuring the total weight of the trailer

steel floor made of special steel

profiled "Z" boards made of special steel

rear board opening: - "a libro - opening" - side opening - tipper opening