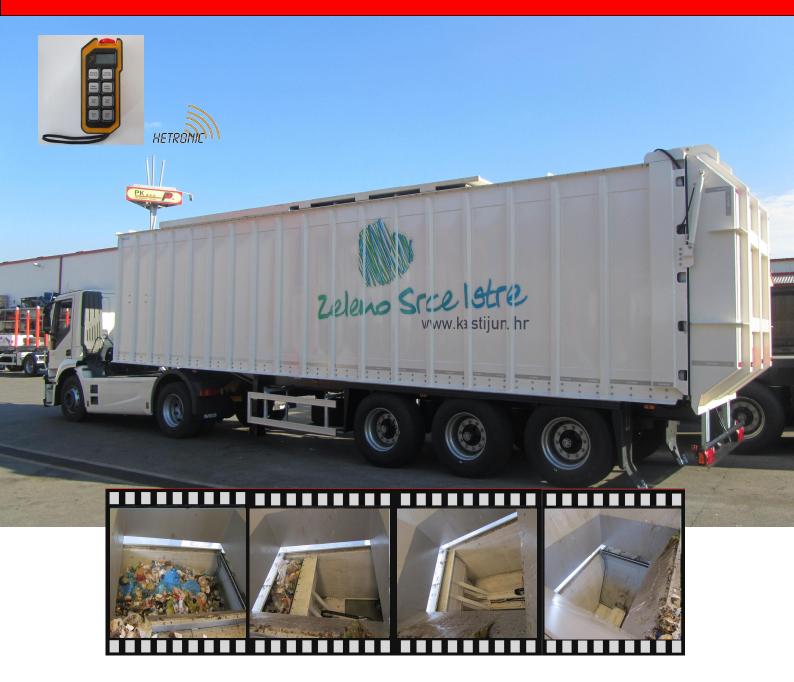

# SELF-COMPACTING SEMITRAILER PPK

**Self-compacting semitrailer PPK 020 RC** is designed for municipal activities and equipped with hydraulic-system for waste compacting. On waste transfer stations the waste is loaded, pushed and compacted by pressure plate and sliding floor. Semitrailer is also equipped with triple control system: manual, cable and radio remote control. Semitrailer is equipped with an auxiliary engine which make up to PPK 020 RC autonomous i.e. works without being connected to the truck power.

# SELF-COMPACTING SEMITRAILER PPK

**Self-compacting semitrailer PPK 020** is designed for waste compacting and transporting from waste transfer stations to the central county waste managment centre. In addition to the system of waste compacting, this semitrailer has installed high-pressure wash system of loading space.