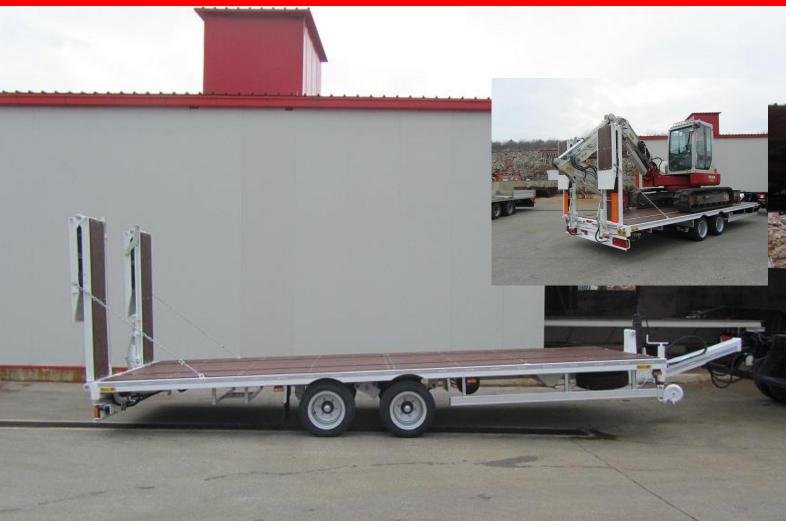

# PLATFORM TRAILERS PTS

#### **CHARACTERISTICS PTS**

gross weight 10 - 24 GVW

"custom made" according to the customer's request

high-quality BPW axels

ECO tronic system - info center with scale and monitor for measuring the total weight of the trailer

2-axle or 3-axle construction

steel or aluminium boards

galvanized chassis and frame box