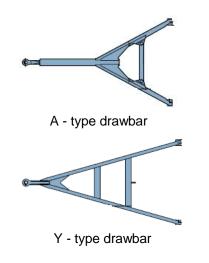

#### **DRAWBAR**

- drawbar with the silent bushing
- lenght: 1,8 m i 2 m
- towing eye diameter: 40 i 50 mm