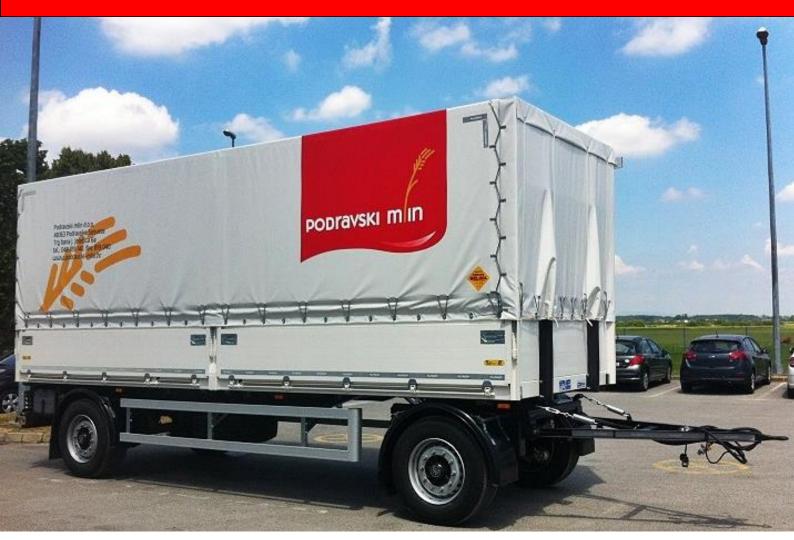

# PLATFORM TRAILERS PTS

#### **CHARACTERISTICS PTS**

gross weight 10 - 24 GVW

"custom made" according to the customer's request

high-quality BPW axels

ECO tronic system - info center with scale and monitor for measuring the total weight of the trailer

2-axle or 3-axle construction

steel or aluminium boards

galvanized chassis and frame box