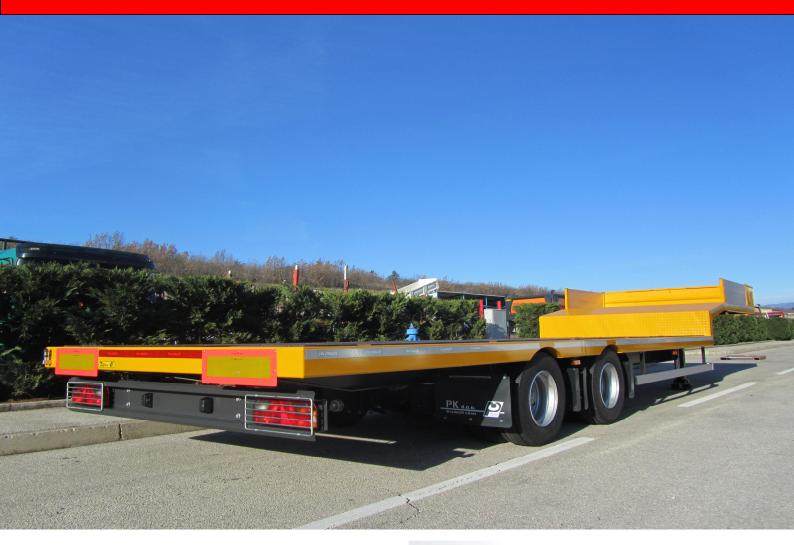

# PLATFORM TRAILERS PTS

#### **CHARACTERISTICS PTS**

gross weight 10 - 24 GVW

"custom made" according to the customer's request

high-quality BPW axels

ECO tronic system - info center with scale and monitor for measuring the total weight of the trailer

2-axle or 3-axle construction

steel or aluminium boards

galvanized chassis and frame box