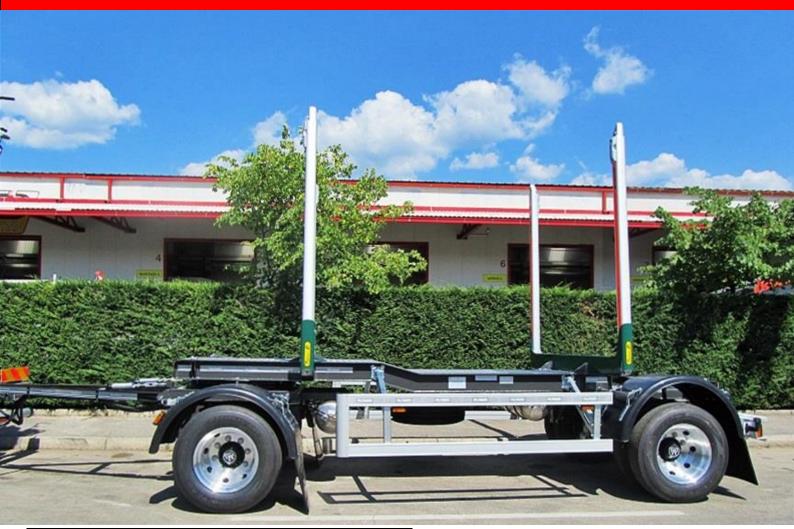

## **FORESTRY TRAILERS PSM**

| CHARACTERISTICS                      | PSM 180  | PSM 200  |
|--------------------------------------|----------|----------|
| gross weight                         | 18000 kg | 20000 kg |
| dead weight                          | 2710 kg  | 3500 kg  |
| net capacity                         | 15290 kg | 16500 kg |
| BPW axles                            | 2 x 9 t  | 2 x 10 t |
| total length of trailer              | 7370 mm  | 8675 mm  |
| length of plateau                    | 5200 mm  | 6000 mm  |
| trailer width                        | 2550 mm  | 2550 mm  |
| loading high (tyres<br>265/70 R19,5) | 1215 mm  | 1270 mm  |
| wheelbase                            | 3850 mm  | 4750 mm  |

- very low weight2 or 3 axles

- removable stakemade of special steel with high strenght

# POLES TRAILER PST

| CHARACTERISTICS                                                    | PST 90   | PST 50   |  |
|--------------------------------------------------------------------|----------|----------|--|
| gross weight                                                       | 9000 kg  | 5000 kg  |  |
| dead weight                                                        | 2040 kg  | 1340 kg  |  |
| net capacity                                                       | 7960 kg  | 3660 mm  |  |
| dimension of the tyres                                             | 12 R22,5 | 12 R22,5 |  |
| total length of trailer                                            | 7100 mm  | 6015 mm  |  |
| loading high                                                       | 1670 mm  | 1770 mm  |  |
| telescopic poles for load the cargo (and bolster) on the turntable | 1 pair   | 1 pair   |  |
| width between poles                                                | 2000 mm  | 2000 mm  |  |
| DDW syles makenical suspension adjustible length are (sliding)     |          |          |  |

BPW axles, mehanical suspension, adjustible length ore (sliding) air parking brake