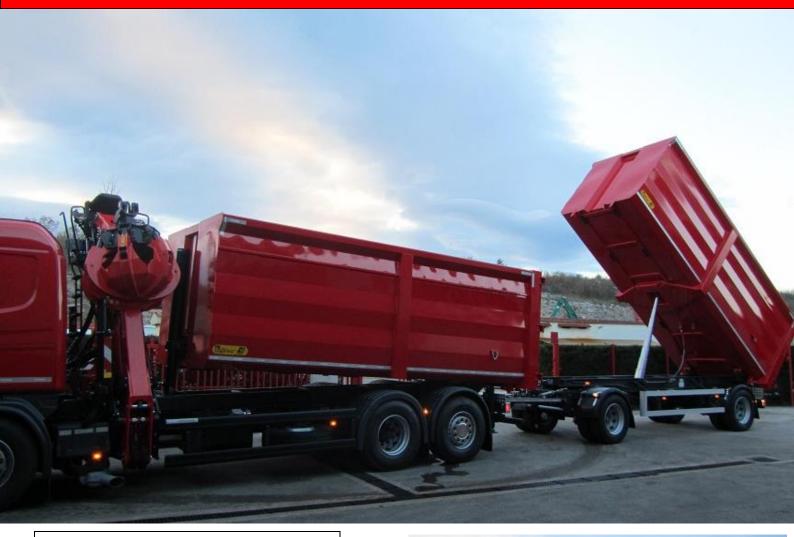

## **TIPPER TRAILERS PSK**

#### **CHARACTERISTICS PSK**

gross weight from 5 - 24 GVW

trailer with rear tipper

high-quality BPW axles

ECO tronic system - info center with scale and monitor for measuring the total weight of the trailer

steel floor made of special steel

profiled "Z" boards made of special steel

rear board opening: - "a libro - opening" - side opening - tipper opening