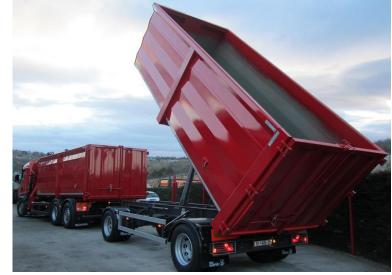

## **TIPPER TRAILERS PSK**

#### **CHARACTERISTICS PSK**

gross weight from 5 - 24 GVW

trailer with rear tipper

high-quality BPW axles

ECO tronic system - info center with scale and monitor for measuring the total weight of the trailer

steel floor made of special steel

profiled "Z" boards made of special steel

rear board opening: - "a libro - opening" - side opening - tipper opening