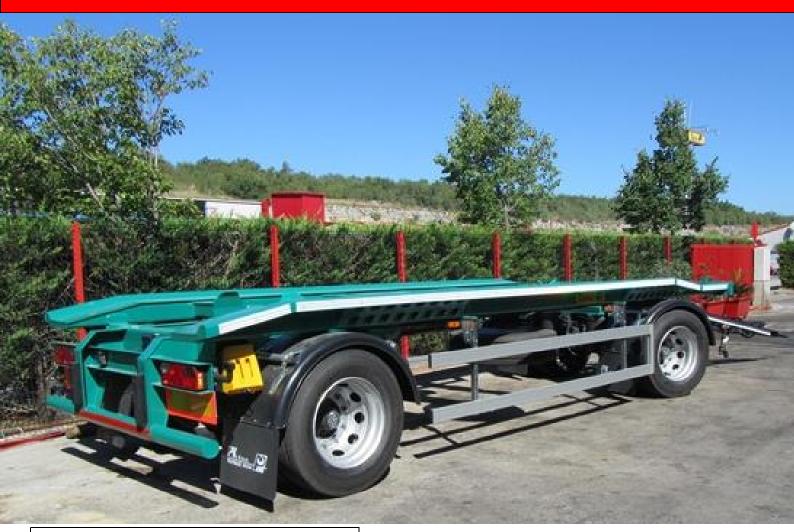

# CONTAINER TRANSPORT TRAILERS PKM

#### **CHARACTERISTICS PKM**

gross weight from 18 - 24 GVW

for transporting containers from 5, 7, 10  $\mbox{m}^{3}$  according to DIN 30720

for transporting "abroll" containers up to 7 m lenght according to DIN 30722

slideway

high-quality BPW axles

ECO tronic system - info center with scale and monitor for measuring the total weight of the trailer

air suspension

pneumatic "safety-locking"system for locking containers

hook for mechanical security containers