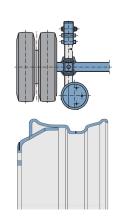

#### **EXTE STAKES**

- ExTe movable bolster
- option: 2, 3 ili 4 pairs of stakes
- type: alunminium stakes E6 aluminium stakes E9 steel stakes C144

aluminium ExTe stakes E9

aluminium ExTe stakes E6

steel ExTe stakes C144