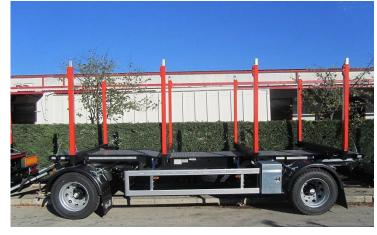

## **FORESTRY TRAILERS PSM**

| CHARACTERISTICS                      | PSM 180  | PSM 200  |
|--------------------------------------|----------|----------|
| gross weight                         | 18000 kg | 20000 kg |
| dead weight                          | 2710 kg  | 3500 kg  |
| net capacity                         | 15290 kg | 16500 kg |
| BPW axles                            | 2 x 9 t  | 2 x 10 t |
| total length of trailer              | 7370 mm  | 8675 mm  |
| length of plateau                    | 5200 mm  | 6000 mm  |
| trailer width                        | 2550 mm  | 2550 mm  |
| loading high (tyres<br>265/70 R19,5) | 1215 mm  | 1270 mm  |
| wheelbase                            | 3850 mm  | 4750 mm  |

- very low weight2 or 3 axles

- removable stakemade of special steel with high strenght

# POLES TRAILER PST

| CHARACTERISTICS                                                    | PST 90   | PST 50   |  |
|--------------------------------------------------------------------|----------|----------|--|
| gross weight                                                       | 9000 kg  | 5000 kg  |  |
| dead weight                                                        | 2040 kg  | 1340 kg  |  |
| net capacity                                                       | 7960 kg  | 3660 mm  |  |
| dimension of the tyres                                             | 12 R22,5 | 12 R22,5 |  |
| total length of trailer                                            | 7100 mm  | 6015 mm  |  |
| loading high                                                       | 1670 mm  | 1770 mm  |  |
| telescopic poles for load the cargo (and bolster) on the turntable | 1 pair   | 1 pair   |  |
| width between poles                                                | 2000 mm  | 2000 mm  |  |
| DDW syles makenical suspension adjustible length are (sliding)     |          |          |  |

BPW axles, mehanical suspension, adjustible length ore (sliding) air parking brake