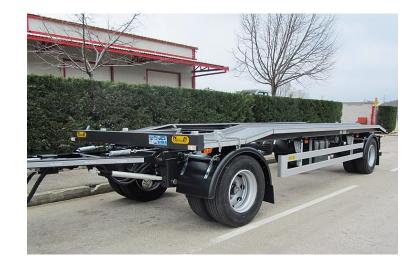

# CONTAINER TRANSPORT TRAILERS PKM

#### **CHARACTERISTICS PKM**

gross weight from 18 - 24 GVW

for transporting containers from 5, 7, 10  $\mbox{m}^{3}$  according to DIN 30720

for transporting "abroll" containers up to 7 m lenght according to DIN 30722

slideway

high-quality BPW axles

ECO tronic system - info center with scale and monitor for measuring the total weight of the trailer

air suspension

pneumatic "safety-locking"system for locking containers

hook for mechanical security containers