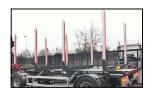

## **FORESTRY TRAILERS PSM**

| CHARACTERISTICS                      | PSM 180  | PSM 200  |
|--------------------------------------|----------|----------|
| gross weight                         | 18000 kg | 20000 kg |
| dead weight                          | 2710 kg  | 3500 kg  |
| net capacity                         | 15290 kg | 16500 kg |
| BPW axles                            | 2 x 9 t  | 2 x 10 t |
| total length of trailer              | 7370 mm  | 8675 mm  |
| length of plateau                    | 5200 mm  | 6000 mm  |
| trailer width                        | 2550 mm  | 2550 mm  |
| loading high (tyres<br>265/70 R19,5) | 1215 mm  | 1270 mm  |
| wheelbase                            | 3850 mm  | 4750 mm  |

# POLES TRAILER PST

| CHARACTERISTICS                                                    | PST 90   | PST 50   |  |
|--------------------------------------------------------------------|----------|----------|--|
| gross weight                                                       | 9000 kg  | 5000 kg  |  |
| dead weight                                                        | 2040 kg  | 1340 kg  |  |
| net capacity                                                       | 7960 kg  | 3660 mm  |  |
| dimension of the tyres                                             | 12 R22,5 | 12 R22,5 |  |
| total length of trailer                                            | 7100 mm  | 6015 mm  |  |
| loading high                                                       | 1670 mm  | 1770 mm  |  |
| telescopic poles for load the cargo (and bolster) on the turntable | 1 pair   | 1 pair   |  |
| width between poles                                                | 2000 mm  | 2000 mm  |  |
| DDW syles makenical suspension adjustible length are (sliding)     |          |          |  |

BPW axles, mehanical suspension, adjustible length ore (sliding) air parking brake