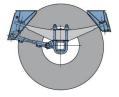

ACTERISTICS**

# TYPE OF FLOORING fixed floor and welded bolster modular floor and movable bolster

#### **BRAKES**

EBS (Eletronic Braking System) ensures a shorter braking distance

without flooring, only chassieS

front-welded bolster)

protection, movable bolster (first

ALB (Automatic Load-dependent Braking)
adjusts breaking force depending on the load



drum brakes



disc brakes

TRS (Trailer Roll Stability)
prevents from lateral
rollover

#### **DRAWBAR**

- drawbar with the silent bushing
- lenght: 1,8 m i 2 m
- towing eye diameter: 40 i 50 mm



#### **TYRES**

- 8 x 265/70 R19,5
- 8 x 275/70 R22,5
- aluminium wheel rim
- steel wheel rim





ECO tronic systeminfo center with scale and monitor for measuring the total weight of the trailer

#### **SUSPENSION**



air suspension



mehanical suspension

#### **EXTE STAKES**

- ExTe movable bolster
- option: 2, 3 ili 4 pairs of stakes
- type: alunminium stakes E6 aluminium stakes E9 steel stakes C144



aluminium ExTe stakes E9



aluminium ExTe stakes E6



steel ExTe stakes C144

## **TIPPER TRAILERS PSK**



#### **CHARACTERISTICS PSK**

gross weight from 5 - 24 GVW

trailer with rear tipper

high-quality BPW axles

ECO tronic system - info center with scale and monitor for measuring the total weight of the trailer

steel floor made of special steel

profiled "Z" boards made of special steel

rear board opening: - "a libro - opening" - side opening - tipper opening



# PLATFORM TRAILERS PTS



#### **CHARACTERISTICS PTS**

gross weight 10 - 24 GVW

"custom made" according to the customer's request

high-quality