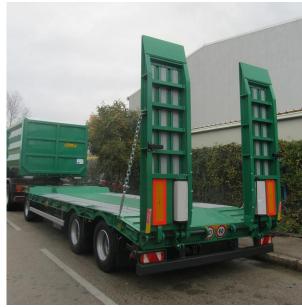

# LOW LOADER TRAILS PRS

#### **CHARACTERISTICS PRS**

gross weight from 10 - 30 GVW

high-quality BPW axles

ECO tronic system - info center with scale and monitor for measuring the total weight of the trailer

hydraulic or mechanical ramps

single or double foldable ramps

made from special steel

low loading high

air parking brake