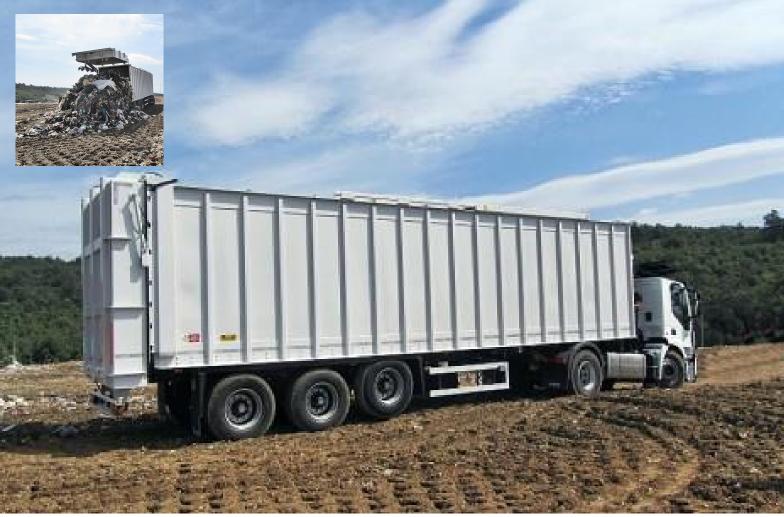

# SELF-COMPACTING SEMITRAILER PPK

**Self-compacting semitrailer PPK 020 RC** is designed for municipal activities and equipped with hydraulic-system for waste compacting. On waste transfer stations the waste is loaded, pushed and compacted by pressure plate and sliding floor. Semitrailer is also equipped with triple control system: manual, cable and radio remote control. Semitrailer is equipped with an auxiliary engine which make up to PPK 020 RC autonomous i.e. works without being connected to the truck power.

# SELF-COMPACTING SEMITRAILER PPK

**Self-compacting semitrailer PPK 020** is designed for waste compacting and transporting from waste transfer stations to the central county waste managment centre. In addition to the system of waste compacting, this semitrailer has installed high-pressure wash system of loading space.