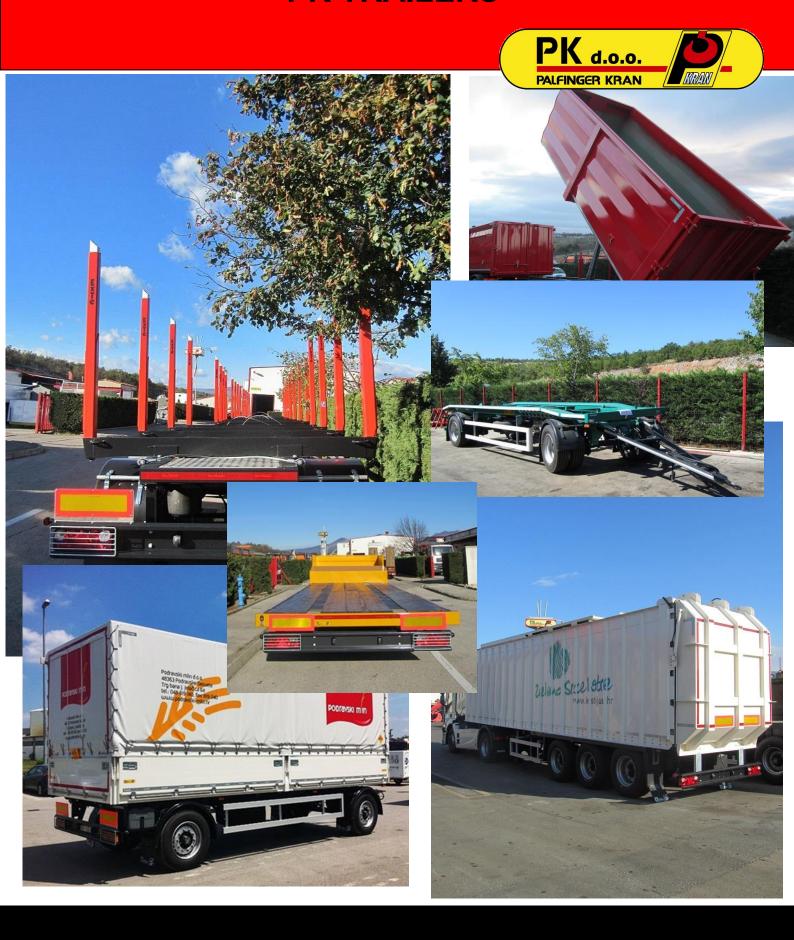

## **PK TRAILERS**

## **TIPPER TRAILERS PSK**

# PLATFORM TRAILERS PTS

# LOW LOADER TRAILS PRS

# CONTAINER TRANSPORT TRAILERS PKM

# POLES TRAILER PST

| CHARACTERISTICS                                                    | PST 90   | PST 50   |  |
|--------------------------------------------------------------------|----------|----------|--|
| gross weight                                                       | 9000 kg  | 5000 kg  |  |
| dead weight                                                        | 2040 kg  | 1340 kg  |  |
| net capacity                                                       | 7960 kg  | 3660 mm  |  |
| dimension of the tyres                                             | 12 R22,5 | 12 R22,5 |  |
| total length of trailer                                            | 7100 mm  | 6015 mm  |  |
| loading high                                                       | 1670 mm  | 1770 mm  |  |
| telescopic poles for load the cargo (and bolster) on the turntable | 1 pair   | 1 pair   |  |
| width between poles                                                | 2000 mm  | 2000 mm  |  |
| DDW syles makenical suspension adjustible length are (sliding)     |          |          |  |

# SEMITRAILERS FOR CONSTRUCTION PPG

# SELF-COMPACTING SEMITRAILER PPK

**Self-compacting semitrailer PPK 020 RC** is designed for municipal activities and equipped with hydraulic-system for waste compacting. On waste transfer stations the waste is loaded, pushed and compacted by pressure plate and sliding floor. Semitrailer is also equipped with triple control system: manual, cable and radio remote control. Semitrailer is equipped with an auxiliary engine which make up to PPK 020 RC autonomous i.e. works without being connected to the truck power.

# SELF-COMPACTING SEMITRAILER PPK

**Self-compacting semitrailer PPK 020** is designed for waste compacting and transporting from waste transfer stations to the central county waste managment centre. In addition to the system of waste compacting, this semitrailer has installed high-pressure wash system of loading space.