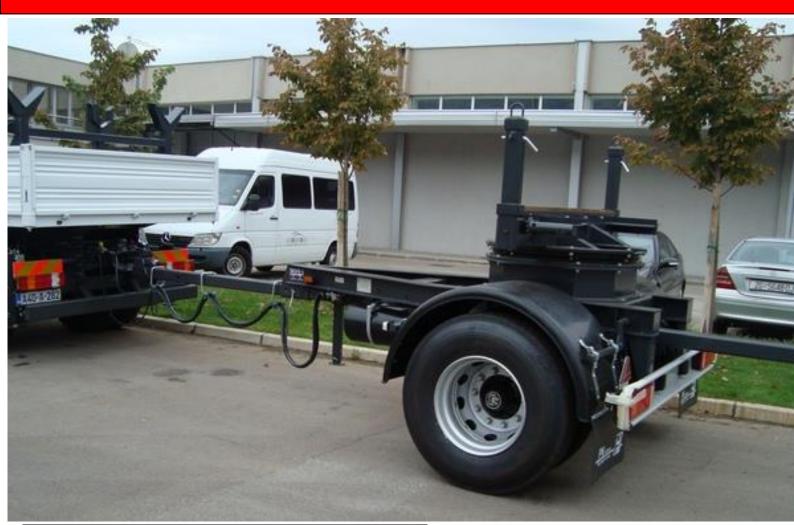

# CONTAINER TRANSPORT TRAILERS PKM

#### **CHARACTERISTICS PKM**

gross weight from 18 - 24 GVW

for transporting containers from 5, 7, 10  $\mbox{m}^{3}$  according to DIN 30720

for transporting "abroll" containers up to 7 m lenght according to DIN 30722

slideway

high-quality BPW axles

ECO tronic system - info center with scale and monitor for measuring the total weight of the trailer

air suspension

pneumatic "safety-locking"system for locking containers

hook for mechanical security containers