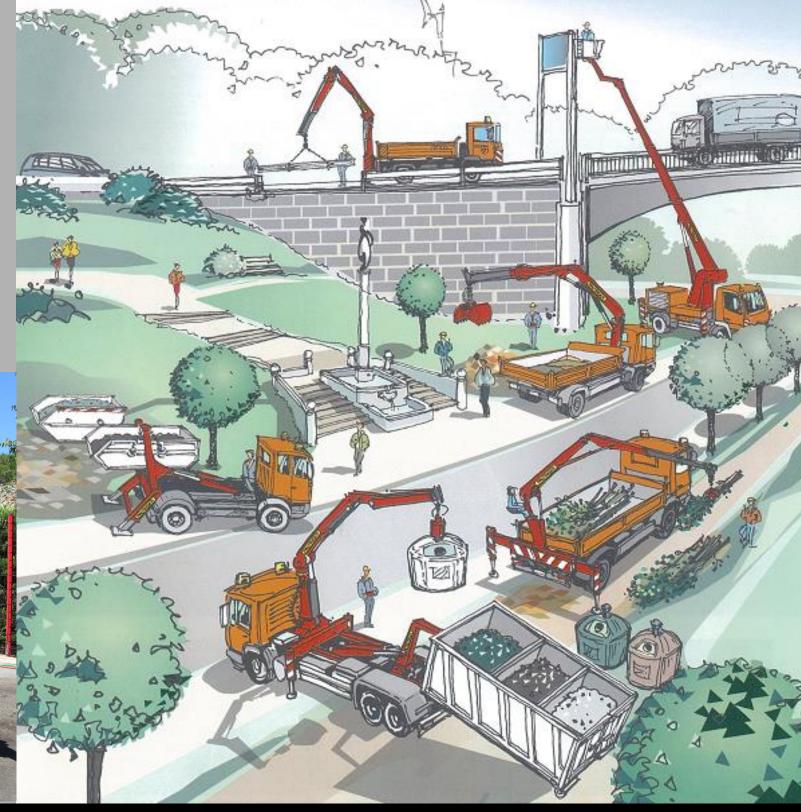

### **TRAILERS**



## PSK 180

- trailer with rear tipper
- gross weight: 5 24 t
- high-quality BPW axles
- ECO tronic system
  - profiled %2+boards made of special steel WELDOX
- steel floor made of special steel HARDOX\*
- rear board opening:
  - %a libro opening+
  - side opening
  - tipper opening

## PKM 180

- trailer for transport % broll+ conteiners
- gross weight: 18 24 t
- slideway
- high-quality BPW axels
- ECO tronic system
- air suspension
- pneumatic %afety-locking+ containers on trailer
- hook for mechanical security containers



## PRODUCTS FOR COMMUNAL **ACTIVITIES**

PK d.o.o.



## **TIPPER BODYBUILDINGS**

## **SELF-COMPACTING SEMITRAILER**



- for municipal activities
- %ustom made+bodybuildings for vehicle from 3,5 to 40 t GVW
- tipper and crane with grab for communal waste
- rear tippers for municipal activities
- rear board opening: %a libro opening+
  - side opening
  - tipper opening



- rear tipper MK1
- thrust board
- system for emptying cans

















### **HOOKLOADER WITH CONTAINER**

### **PLATFORMS**



- used for loading, unloading containers, transport and tipping
- bodybuilding possibilities: hookloader, crane with hookloader and crane in container

#### **PK HOOKLIFT CONTAINERS**

- they are characterized by extremely strong %2+profilled boards
- made of ordinary structural steel HARDOX

#### % XTRA LIGHT" HOOKLIFT CONTAINERS

- extreme