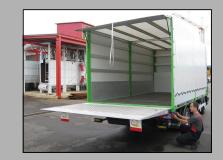

OPEN BOX TAIL LIFTS

- for vehicle from 3,5 to 40 t GVW
- types: open box
  - open box with crane
  - open box with tail lifts
- options of upgrades: with support holder and tarpaulin
  - without support holder and tarpaulin
- boards made of steel or aluminium
- galvanized subframe and frame box
- structures preformed with bolt connection