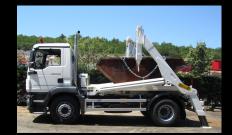

### **HOOKLOADER WITH CONTAINER**

### **PLATFORMS**

- used for loading, unloading containers, transport and tipping
- bodybuilding possibilities: hookloader, crane with hookloader and crane in container

#### **PK HOOKLIFT CONTAINERS**

- they are characterized by extremely strong %2+profilled boards
- made of ordinary structural steel HARDOX