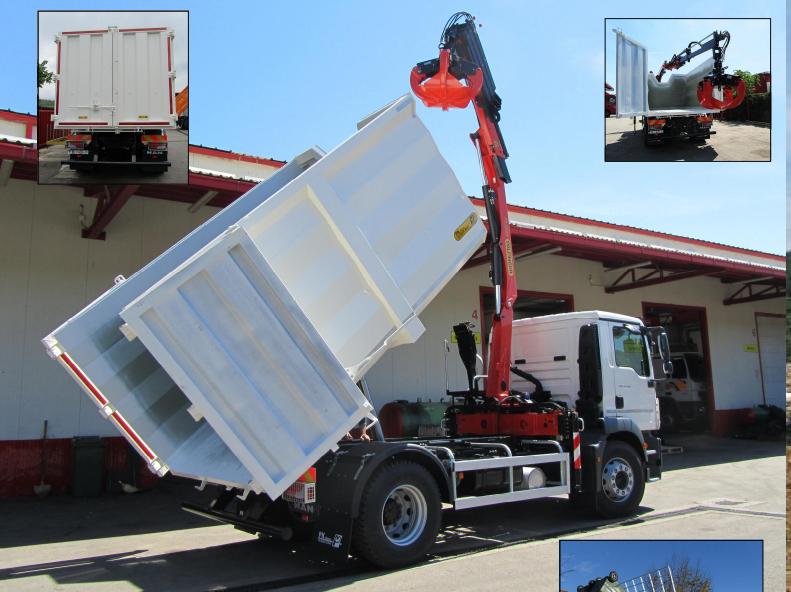

Crane installation on roof saves an installation space. Alows shorter wheelbase and higher useful volume loading space.