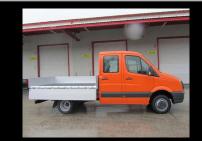

OPEN BOX TAIL LIFTS

- for vehicle from 3,5 to 40 t GVW
- types: open box
  - open box with crane
  - open box with tail lifts
- options of upgrades: with support holder and tarpaulin
  - without support holder and tarpaulin
- boards made of steel or aluminium
- galvanized subframe and frame box
- structures preformed with bolt connection