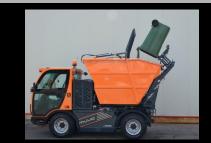

## **SELF-COMPACTING SEMITRAILER**

- for municipal activities
- %ustom made+bodybuildings for vehicle from 3,5 to 40 t GVW
- tipper and crane with grab for communal waste
- rear tippers for municipal activities
- rear board opening: %a libro opening+
  - side opening
  - tipper opening

- rear tipper MK1
- thrust board
- system for emptying cans