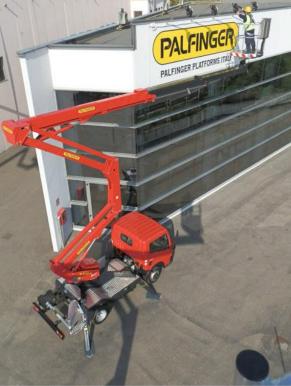

#### % XTRA LIGHT" HOOKLIFT CONTAINERS

- extremely low weihgt (up to 30% less compared to classical)
- materials used in construction: **DOCOL** and **HARDOX**

- made from high quality steel
- 4 stabilizires
- range from 14 to 24 m
- control commands on the turnable in the basket
- rotation of basket +/-90°
- rotation angle of turntable 370°
- aluminium or PVC basket
- option: basket isolation 1000 V/4 min

- for building maintenance
- for cleaning glass surfaces
- for landscaping and gardening
- for setting advertising panels
- for electrical work

"EXTRA LIGHT CONTAINERS