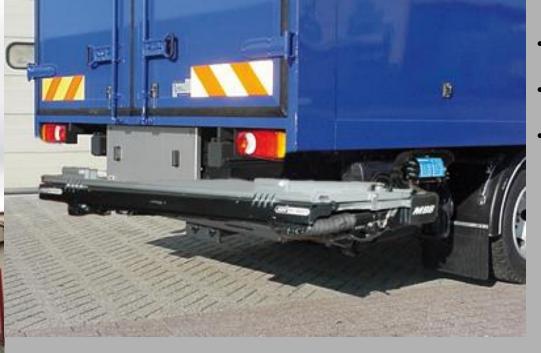

## MBB PALFINGER

- cantilever capacity 500 to 3.000 kg
- foldable capacity 1.000 to 2.000 kg
- retractable capacity 750 to 3.000 kg