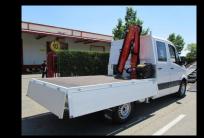

## PSK 180

- trailer with rear tipper
- gross weight: 5 24 t
- high-quality BPW axles
- ECO tronic system
  - profiled %2+boards made of special steel WELDOX
- steel floor made of special steel HARDOX\*
- rear board opening:
  - %a libro opening+
  - side opening
  - tipper opening