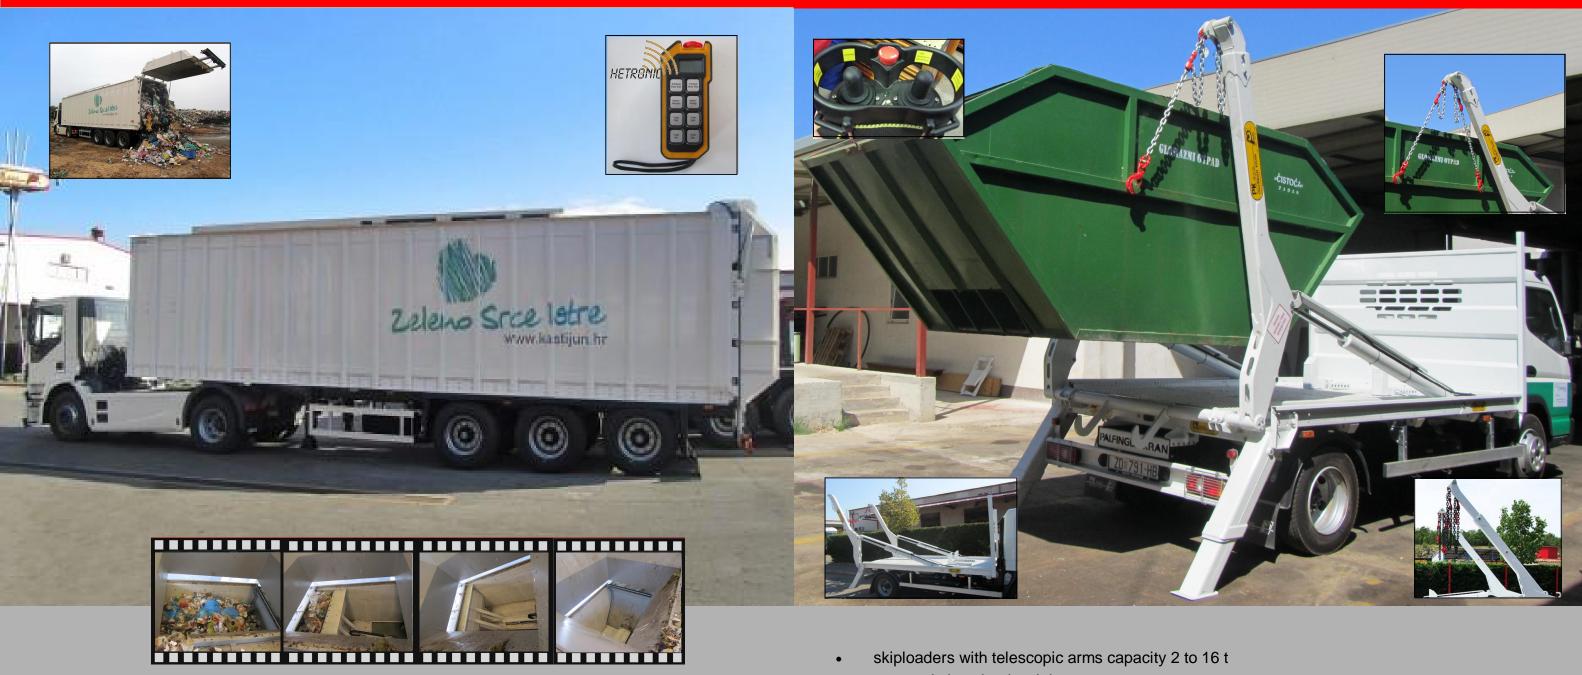

## **SELF-COMPACTING SEMITRAILER**

- for municipal activities
- %ustom made+bodybuildings for vehicle from 3,5 to 40 t GVW
- tipper and crane with grab for communal waste
- rear tippers for municipal activities
- rear board opening: %a libro opening+
  - side opening
  - tipper opening

- rear tipper MK1
- thrust board
- system for emptying cans

### **SKIPLOADER**

**Self-compacting semitrailer PPK 020 RC** is designed for municipal activities and equipped with hydraulic-system for waste compacting. On waste transfer stations the waste is loaded, pushed and compacted by pressure plate and sliding floor. Semitrailer is also equipped with triple control system: manual, cable and radio remote control.

Semitrailer is equipped with an auxiliary engine which make up to PPK 020 RC autonomous i.e. works without being connected to the truck power.

- extremely low dead weight
- skiploaders can load containers which are located 600 mm below ground
- options of the skiploader: fix or telescopic arms
  - chain with hook (adjustable lenght)
  - electric, cable or radio remote control