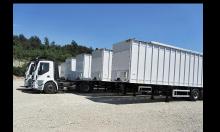

cial steel HARDOX\*
- rear board opening:
  - %a libro opening+
  - side opening
  - tipper opening

## PKM 180

- trailer for transport % broll+ conteiners
- gross weight: 18 24 t
- slideway
- high-quality BPW axels
- ECO tronic system
- air suspension
- pneumatic %afety-locking+ containers on trailer
- hook for mechanical security containers



## PRODUCTS FOR COMMUNAL **ACTIVITIES**

PK d.o.o.



## **TIPPER BODYBUILDINGS**

## **SELF-COMPACTING SEMITRAILER**



- for municipal activities
- %ustom made+bodybuildings for vehicle from 3,5 to 40 t GVW
- tipper and crane with grab for communal waste
- rear tippers for municipal activities
- rear board opening: %a libro opening+
  - side opening
  - tipper opening



- rear tipper MK1
- thrust board
- system for emptying cans

















### **HOOKLOADER WITH CONTAINER**

### **PLATFORMS**



- used for loading, unloading containers, transport and tipping
- bodybuilding possibilities: hookloader, crane with hookloader and crane in container

#### **PK HOOKLIFT CONTAINERS**

- they are characterized by extremely strong %2+profilled boards
- made of ordinary structural steel HARDOX

#### % XTRA LIGHT" HOOKLIFT CONTAINERS

- extremely low weihgt (up to 30% less compared to classical)
- materials used in construction: **DOCOL** and **HARDOX**





- made from high quality steel
- 4 stabilizires
- range from 14 to 24 m
- control commands on the turnable in the basket
- rotation of basket +/-90°
- rotation angle of turntable 370°
- aluminium or PVC basket
- option: basket isolation 1000 V/4 min

- for building maintenance
- fo