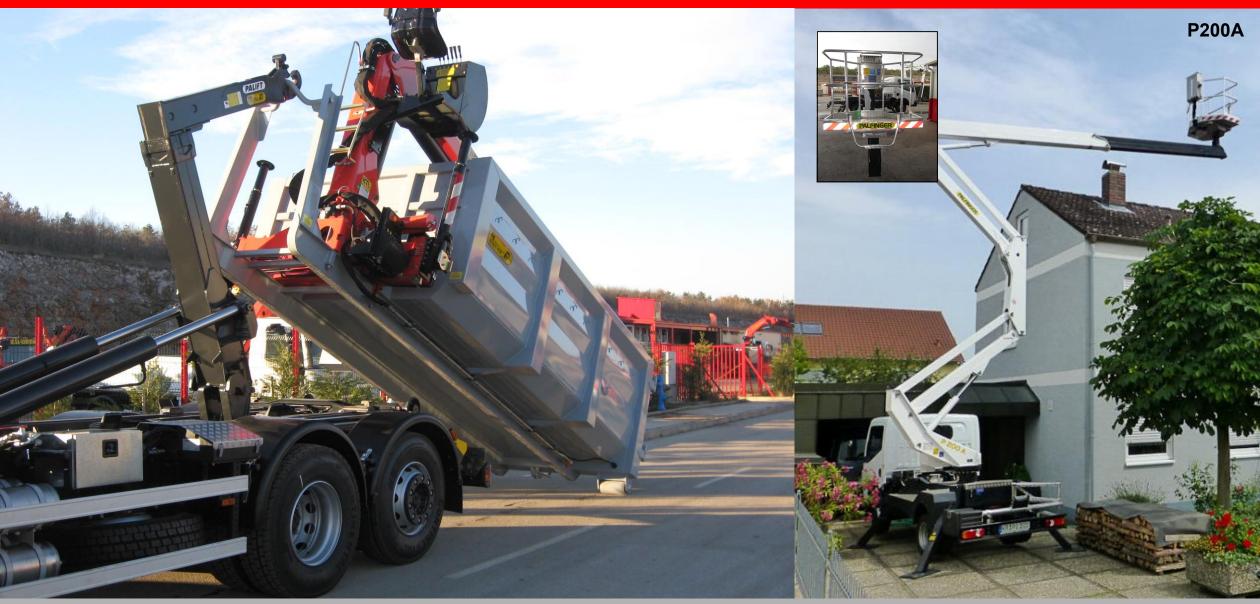

### **HOOKLOADER WITH CONTAINER**

### **PLATFORMS**

- used for loading, unloading containers, transport and tipping
- bodybuilding possibilities: hookloader, crane with hookloader and crane in container

#### **PK HOOKLIFT CONTAINERS**

- they are characterized by extremely strong %2+profilled boards
- made of ordinary structural steel HARDOX

#### % XTRA LIGHT" HOOKLIFT CONTAINERS

- extremely low weihgt (up to 30% less compared to classical)
- materials used in construction: **DOCOL** and **HARDOX**

- made from high quality steel
- 4 stabilizires
- range from 14 to 24 m
- control commands on the turnable in the basket
- rotation of basket +/-90°
- rotation angle of turntable 370°
- aluminium or PVC basket
- option: basket isolation 1000 V/4 min

- for building maintenance
- for cleaning glass surfaces
- for landscaping and gardening
- for setting advertising panels
- for electrical work

"EXTRA LIGHT CONTAINERS