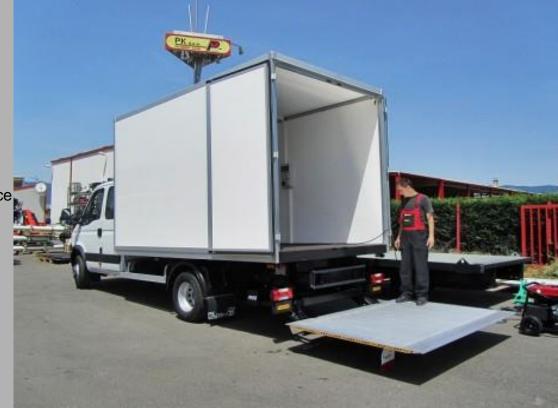

OPEN BOX TAIL LIFTS

- for vehicle from 3,5 to 40 t GVW
- types: open box
  - open box with crane
  - open box with tail lifts
- options of upgrades: with support holder and tarpaulin
  - without support holder and tarpaulin
- boards made of steel or aluminium
- galvanized subframe and frame box
- structures preformed with bolt connection

## MBB PALFINGER

- cantilever capacity 500 to 3.000 kg
- foldable capacity 1.000 to 2.000 kg
- retractable capacity 750 to 3.000 kg