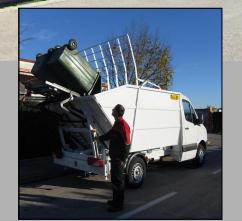

- profiled %2+boards made of special steel WELDOX
- steel floor made of special steel HARDOX\*
- rear board opening:
  - %a libro opening+
  - side opening
  - tipper opening

## PKM 180

- trailer for transport % broll+ conteiners
- gross weight: 18 24 t
- slideway
- high-quality BPW axels
- ECO tronic system
- air suspension
- pneumatic %afety-locking+ containers on trailer
- hook for mechanical security containers



## PRODUCTS FOR COMMUNAL **ACTIVITIES**

PK d.o.o.



## **TIPPER BODYBUILDINGS**

## **SELF-COMPACTING SEMITRAILER**



- for municipal activities
- %ustom made+bodybuildings for vehicle from 3,5 to 40 t GVW
- tipper and crane with grab for communal waste
- rear tippers for municipal activities
- rear board opening: %a libro opening+
  - side opening
  - tipper opening



- rear tipper MK1
- thrust board
- system for emptying cans

















### **HOOKLOADER WITH CONTAINER**

### **PLATFORMS**



- used for loading, unloading containers, transport and tipping
- bodybuilding possibilities: hookloader, crane with hookloader and crane in container

#### **PK HOOKLIFT CONTAINERS**

- they are characterized by extremely strong %2+profilled boards
- made of ordinary structural steel HARDOX

#### % XTRA LIGHT" HOOKLIFT CONTAINERS

- extremely low weihgt (up to 30% less compared to classical)
- materials used in construction: **DOCOL** and **HARDOX**





- made from high quality steel
- 4 stabilizires
- range from 14 to 24 m
- control commands on the turnable in the basket
- rotation of basket +/-90°
- rotation angle of turntable 370°
- aluminium or PVC ba