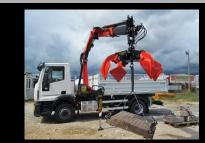

## OPERATING WITH RECYCLING CONTAINERS

- possibility of installation on vehicles to 26 t GVW
- mechanism for rear loading
- mechanism for side loading container
- rear tipper made of inox
- hermetic closure of cover and rear door
- grab for special application
- measuring device