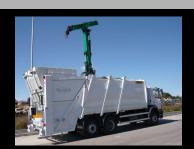

## OPERATING WITH RECYCLING CONTAINERS

- possibility of installation on vehicles to 26 t GVW
- mechanism for rear loading
- mechanism for side loading container
- rear tipper made of inox
- hermetic closure of cover and rear door
- grab for special application
- measuring device