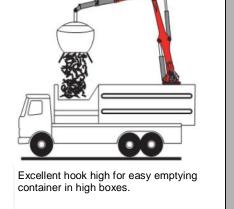

## OPERATING WITH RECYCLING CONTAINERS

- possibility of installation on vehicles to 26 t GVW
- mechanism for rear loading
- mechanism for side loading container
- rear tipper made of inox
- hermetic closure of cover and rear door
- grab for special application
- measuring device