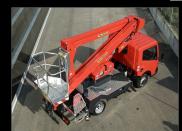

#### % XTRA LIGHT" HOOKLIFT CONTAINERS

- extremely low weihgt (up to 30% less compared to classical)
- materials used in construction: **DOCOL** and **HARDOX**

- made from high quality steel
- 4 stabilizires
- range from 14 to 24 m
- control commands on the turnable in the basket
- rotation of basket +/-90°
- rotation angle of turntable 370°
- aluminium or PVC basket
- option: basket isolation 1000 V/4 min

- for building maintenance
- for cleaning glass surfaces
- for landscaping and gardening
- for setting advertising panels
- for electrical work

"EXTRA LIGHT CONTAINERS