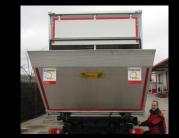

## PSK 180

- trailer with rear tipper
- gross weight: 5 24 t
- high-quality BPW axles
- ECO tronic system
  - profiled %2+boards made of special steel WELDOX
- steel floor made of special steel HARDOX\*
- rear board opening:
  - %a libro opening+
  - side opening
  - tipper opening