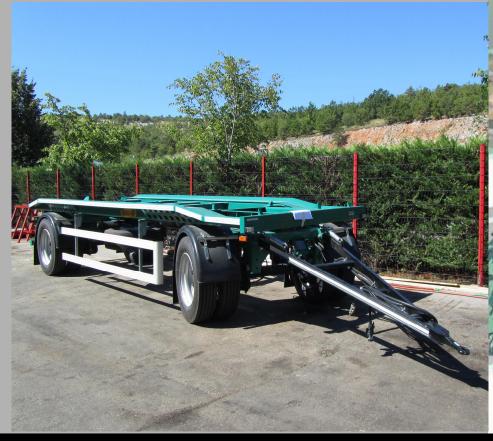

## PKM 180

- trailer for transport % broll+ conteiners
- gross weight: 18 24 t
- slideway
- high-quality BPW axels
- ECO tronic system
- air suspension
- pneumatic %afety-locking+ containers on trailer
- hook for mechanical security containers