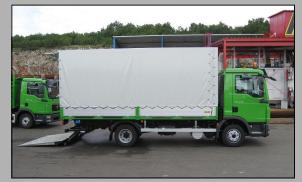

OPEN BOX TAIL LIFTS

- for vehicle from 3,5 to 40 t GVW
- types: open box
  - open box with crane
  - open box with tail lifts
- options of upgrades: with support holder and tarpaulin
  - without support holder and tarpaulin
- boards made of steel or aluminium
- galvanized subframe and frame box
- structures preformed with bolt connection

## MBB PALFINGER

- cantilever capacity 500 to 3.000 kg
- foldable capacity 1.000 to 2.000 kg
- retractable capacity 750 to 3.000 kg