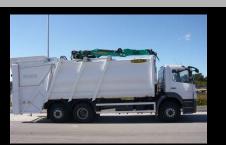

## OPERATING WITH RECYCLING CONTAINERS

- possibility of installation on vehicles to 26 t GVW
- mechanism for rear loading
- mechanism for side loading container
- rear tipper made of inox
- hermetic closure of cover and rear door
- grab for special application
- measuring device

Crane installation on roof saves an installation space. Alows shorter wheelbase and higher useful volume loading space.