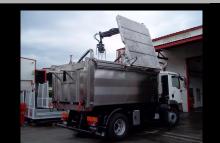

## OPERATING WITH RECYCLING CONTAINERS

- possibility of installation on vehicles to 26 t GVW
- mechanism for rear loading
- mechanism for side loading container
- rear tipper made of inox
- hermetic closure of cover and rear door
- grab for special application
- measuring device

Crane installation on roof saves an installation space. Alows shorter wheelbase and higher useful volume loading space.