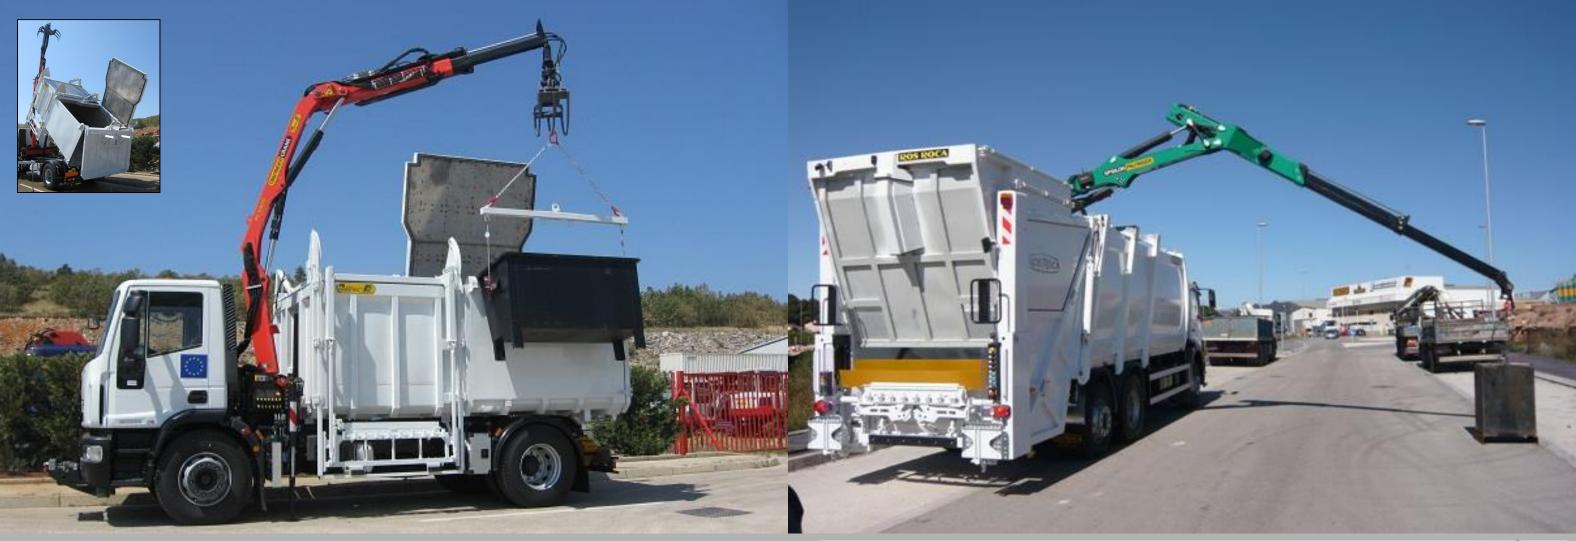

## **SELF-COMPACTING SEMITRAILER**

- for municipal activities
- %ustom made+bodybuildings for vehicle from 3,5 to 40 t GVW
- tipper and crane with grab for communal waste
- rear tippers for municipal activities
- rear board opening: %a libro opening+
  - side opening
  - tipper opening

## OPERATING WITH RECYCLING CONTAINERS

- possibility of installation on vehicles to 26 t GVW
- mechanism for rear loading
- mechanism for side loading container
- rear tipper made of inox
- hermetic closure of cover and rear door
- grab for special application
- measuring device

Crane installation on roof saves an installation space. Alows shorter wheelbase and higher useful volume loading space.