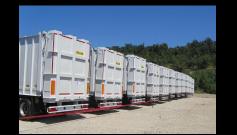

pecial steel HARDOX\*
- rear board opening:
  - %a libro opening+
  - side opening
  - tipper opening

## PKM 180

- trailer for transport % broll+ conteiners
- gross weight: 18 24 t
- slideway
- high-quality BPW axels
- ECO tronic system
- air suspension
- pneumatic %afety-locking+ containers on trailer
- hook for mechanical security containers



## PRODUCTS FOR COMMUNAL **ACTIVITIES**

PK d.o.o.



## **TIPPER BODYBUILDINGS**

## **SELF-COMPACTING SEMITRAILER**



- for municipal activities
- %ustom made+bodybuildings for vehicle from 3,5 to 40 t GVW
- tipper and crane with grab for communal waste
- rear tippers for municipal activities
- rear board opening: %a libro opening+
  - side opening
  - tipper opening



- rear tipper MK1
- thrust board
- system for emptying cans

















### **HOOKLOADER WITH CONTAINER**

### **PLATFORMS**



- used for loading, unloading containers, transport and tipping
- bodybuilding possibilities: hookloader, crane with hookloader and crane in container

#### **PK HOOKLIFT CONTAINERS**

- they are characterized by extremely strong %2+profilled boards
- made of ordinary structural steel HARDOX

#### % XTRA LIGHT" HOOKLIFT CONTAINERS

- extremely low weihgt (up to 30% less compared to classical)
- materials used in construction: **DOCOL** and **HARDOX**





- made from high quality steel
- 4 stabilizires
- range from 14 to 24 m
- control commands on the turnable in the basket
- rotation of basket +/-90°
- rotation angle of turntable 370°
- aluminium or PVC basket
- option: basket isolation 1000 V/4 min

- for building maintenance
-