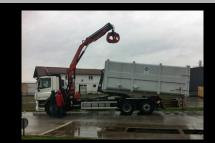

## OPERATING WITH RECYCLING CONTAINERS

- possibility of installation on vehicles to 26 t GVW
- mechanism for rear loading
- mechanism for side loading container
- rear tipper made of inox
- hermetic closure of cover and rear door
- grab for special application
- measuring device

Crane installation on roof saves an installation space. Alows shorter wheelbase and higher useful volume loading space.