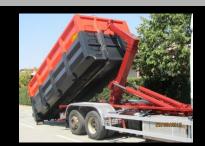

### **HOOKLOADER WITH CONTAINER**

## PKM 180

- trailer for transport % broll+ conteiners
- gross weight: 18 24 t
- slideway
- high-quality BPW axels
- ECO tronic system
- air suspension
- pneumatic %afety-locking+ containers on trailer
- hook for mechanical security containers