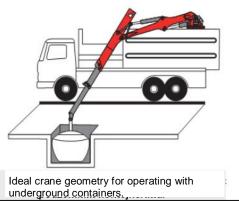

## OPERATING WITH RECYCLING CONTAINERS

- possibility of installation on vehicles to 26 t GVW
- mechanism for rear loading
- mechanism for side loading container
- rear tipper made of inox
- hermetic closure of cover and rear door
- grab for special application
- measuring device