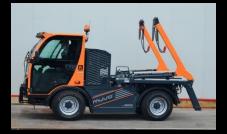

### **SKIPLOADER**

**Self-compacting semitrailer PPK 020 RC** is designed for municipal activities and equipped with hydraulic-system for waste compacting. On waste transfer stations the waste is loaded, pushed and compacted by pressure plate and sliding floor. Semitrailer is also equipped with triple control system: manual, cable and radio remote control.

Semitrailer is equipped with an auxiliary engine which make up to PPK 020 RC autonomous i.e. works without being connected to the truck power.

- extremely low dead weight
- skiploaders can load containers which are located 600 mm below ground
- options of the skiploader: fix or telescopic arms
  - chain with hook (adjustable lenght)
  - electric, cable or radio remote control