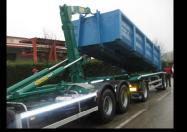

### **HOOKLOADER WITH CONTAINER**

### **PLATFORMS**

- used for loading, unloading containers, transport and tipping
- bodybuilding possibilities: hookloader, crane with hookloader and crane in container