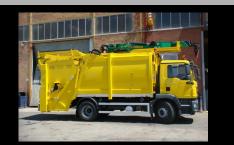

## OPERATING WITH RECYCLING CONTAINERS

- possibility of installation on vehicles to 26 t GVW
- mechanism for rear loading
- mechanism for side loading container
- rear tipper made of inox
- hermetic closure of cover and rear door
- grab for special application
- measuring device