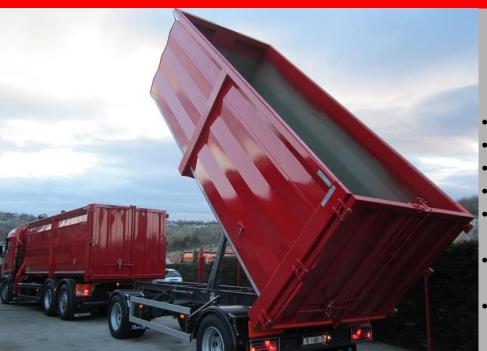

## PSK 180

- trailer with rear tipper
- gross weight: 5 24 t
- high-quality BPW axles
- ECO tronic system
  - profiled %2+boards made of special steel WELDOX
- steel floor made of special steel HARDOX\*
- rear board opening:
  - %a libro opening+
  - side opening
  - tipper opening