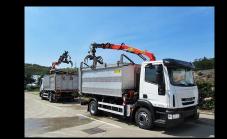

## OPERATING WITH RECYCLING CONTAINERS

- possibility of installation on vehicles to 26 t GVW
- mechanism for rear loading
- mechanism for side loading container
- rear tipper made of inox
- hermetic closure of cover and rear door
- grab for special application
- measuring device

Crane installation on roof saves an installation space. Alows shorter wheelbase and higher useful volume loading space.