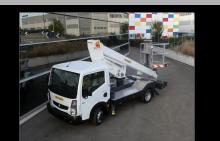

#### % XTRA LIGHT" HOOKLIFT CONTAINERS

- extremely low weihgt (up to 30% less compared to classical)
- materials used in construction: **DOCOL** and **HARDOX**

- made from high quality steel
- 4 stabilizires
- range from 14 to 24 m
- control commands on the turnable in the basket
- rotation of basket +/-90°
- rotation angle of turntable 370°
- aluminium or PVC basket
- option: basket isolation 1000 V/4 min

- for building maintenance
- for cleaning glass surfaces
- for landscaping and gardening
- for setting advertising panels
- for electrical work

"EXTRA LIGHT CONTAINERS