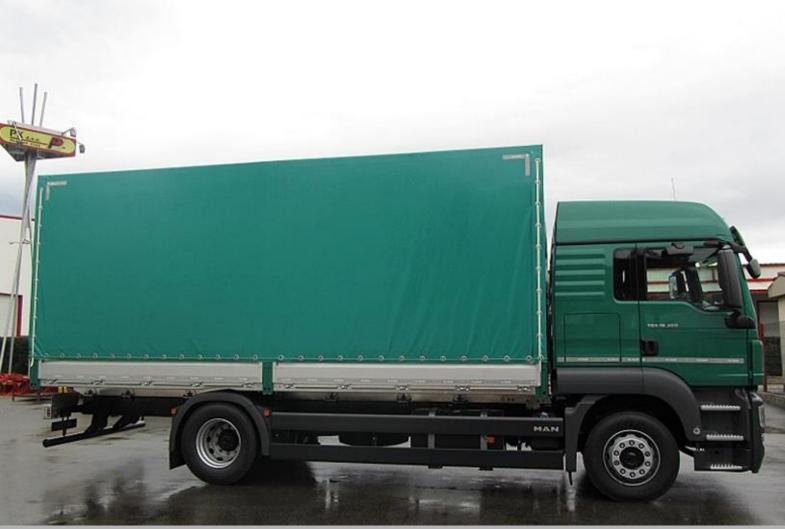

OPEN BOX TAIL LIFTS

- for vehicle from 3,5 to 40 t GVW
- types: open box
  - open box with crane
  - open box with tail lifts
- options of upgrades: with support holder and tarpaulin
  - without support holder and tarpaulin
- boards made of steel or aluminium
- galvanized subframe and frame box
- structures preformed with bolt connection

## MBB PALFINGER

- cantilever capacity 500 to 3.000 kg
- foldable capacity 1.000 to 2.000 kg
- retractable capacity 750 to 3.000 kg