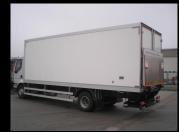

mm below ground
- options of the skiploader: fix or telescopic arms
  - chain with hook (adjustable lenght)
  - electric, cable or radio remote control











OPEN BOX TAIL LIFTS





- for vehicle from 3,5 to 40 t GVW
- types: open box
  - open box with crane
  - open box with tail lifts
- options of upgrades: with support holder and tarpaulin
  - without support holder and tarpaulin
- boards made of steel or aluminium
- galvanized subframe and frame box
- structures preformed with bolt connection





## MBB PALFINGER

- cantilever capacity 500 to 3.000 kg
- foldable capacity 1.000 to 2.000 kg
- retractable capacity 750 to 3.000 kg



# CLOSED BOX

- mobile workshops
- constructed in accordance with customer needs
- options:
  - delivery vehicles
  - service workshops

















## TRUCK FOR TRANSPORTING ANIMAL SECONDARY PRODUCTS

## OPERATING WITH RECYCLING CONTAINERS



- possibility of installation on vehicles to 26 t GVW
- mechanism for rear loading
- mechanism for side loading container
- rear tipper made of inox
- hermetic closure of cover and rear door
- grab for special application
- measuring device





Crane installation on roof saves an installation space. Alows shorter wheelbase and higher useful volume loading space.