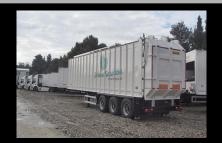

### **HOOKLOADER WITH CONTAINER**

### **PLATFORMS**

- used for loading, unloading containers, transport and tipping
- bodybuilding possibilities: hookloader, crane with hookloader and crane in container

### **SKIPLOADER**

**Self-compacting semitrailer PPK 020 RC** is designed for municipal activities and equipped with hydraulic-system for waste compacting. On waste transfer stations the waste is loaded, pushed and compacted by pressure plate and sliding floor. Semitrailer is also equipped with triple control system: manual, cable and radio remote control.

Semitrailer is equipped with an auxiliary engine which make up to PPK 020 RC autonomous i.e. works without being connected to the truck power.

- extremely low dead weight
- skiploaders can load containers which are located 600 mm below ground
- options of the skiploader: fix or telescopic arms
  - chain with hook (adjustable lenght)
  - electric, cable or radio remote control