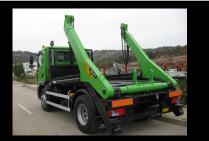

### **SKIPLOADER**

**Self-compacting semitrailer PPK 020 RC** is designed for municipal activities and equipped with hydraulic-system for waste compacting. On waste transfer stations the waste is loaded, pushed and compacted by pressure plate and sliding floor. Semitrailer is also equipped with triple control system: manual, cable and radio remote control.

Semitrailer is equipped with an auxiliary engine which make up to PPK 020 RC autonomous i.e. works without being connected to the truck power.

- extremely low dead weight
- skiploaders can load containers which are located 600 mm below ground
- options of the skiploader: fix or telescopic arms
  - chain with hook (adjustable lenght)
  - electric, cable or radio remote control